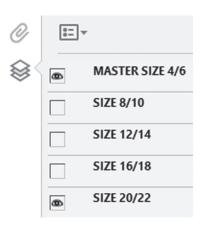

### Formatted for paper sizes A4 and Letter.

Please choose size based on desired finished garment measurement. 2 yards washed linen for all sizes.

4/6 Finished Garment Bust 38" 8/10 Finished Garment Bust 40" 12/14 Finished Garment Bust 42" 16/18 Finished Garment Bust 45" 20/22 Finished Garment Bust 48"

## Layered PDF: Turn on/off each size you would like to print, or print all.