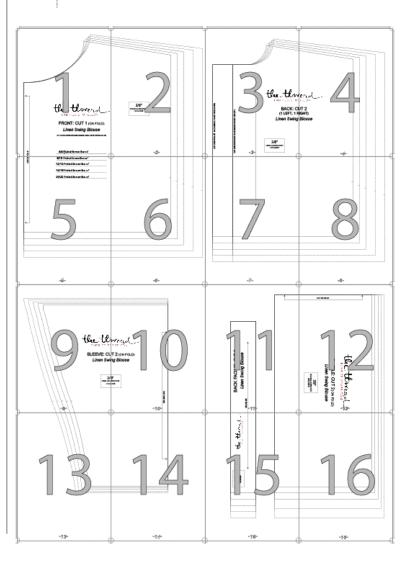

# FRONT: CUT 1 (ON FOLD) Linen Swing Blouse

http://www.fabrics-store.com/blog/2015/02/16/linen-swing-blouse/

4/6 Finished Garment Bust 38"

3/8"
SEAM ALLOWANCES
INCLUDED

FABRICS-STOF

**BACK: CI** (1 LEFT, 1 R Linen Swing

3/8"
SEAM ALLOWANCES

**INCLUDED** 

CUT LINE FOR LEFT BACK (FABRIC RIGHT SIDE DOWN)

CUT LINE FOR RIGHT BACK (FABRIC RIGHT SIDE UP)

read RE.COM JT 2 IGHT) Blouse

|   | CUT ON | 8/10 Finished Garment Bust 40"  |
|---|--------|---------------------------------|
|   | [0]    | 12/14 Finished Garment Bust 42" |
|   |        | 16/18 Finished Garment Bust 45" |
|   |        | 20/22 Finished Garment Bust 48" |
|   |        |                                 |
|   |        |                                 |
|   |        |                                 |
|   |        |                                 |
|   |        |                                 |
|   |        |                                 |
|   |        |                                 |
|   |        |                                 |
|   |        |                                 |
|   |        |                                 |
| - |        |                                 |
| į |        |                                 |

SLEEVE: CU

Linen Swi

3/SEAM ALLO

Wead ORE.COM

T 2 (ON FOLD)

ng Blouse

8" DWANCES UDED

**CUT ON FOLD** 

RUFFLE: CUT 2 (ON FOLD) Linen Swing Blouse

3/8"
SEAM ALLOWANCES
INCLUDED