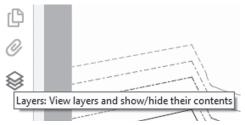

Stuck? Here's How To Open Files In Adobe Acrobat

STEP 3

Almost done! This is the most important step. In Adobe Reader, click on the "⊘" and "⊗" to view your pattern files.

Need Help? Here's How To View Attachments