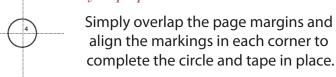

click on the "⊘" and "⊗" to view your pattern files.

Need Help? Here's How To View Attachments



#### Pattern for our "Linen Swing Blouse" Tutorial

http://www.fabrics-store.com/blog/2015/02/16/linen-swing-blouse/

### 2" Square Scale Test

### PRINT ONLY THIS PAGE FIRST TO CHECK SCALE

### IMPORTANT! PRINT AT 100% SCALE PRINT USING CURRENT ADOBE ACROBAT READER

Get it FREE- https://get.adobe.com/reader/

### Formatted for paper sizes A4 and Letter.

Please choose size based on desired finished garment measurement. 2 yards washed linen for all sizes.

4/6 Finished Garment Bust 38" 8/10 Finished Garment Bust 40" 12/14 Finished Garment Bust 42" 16/18 Finished Garment Bust 45" 20/22 Finished Garment Bust 48"

## Layered PDF: Turn on/off each size you would like to print, or print all.











# FRONT: CUT 1 (ON FOLD) Linen Swing Blouse

http://www.fabrics-store.com/blog/2015/02/16/linen-swing-blouse/

4/6 Finished Garment Bust 38"

3/8"
SEAM ALLOWANCES
INCLUDED

FABRICS-STOF

**BACK: CI** (1 LEFT, 1 R Linen Swing

3/8"
SEAM ALLOWANCES

**INCLUDED** 

CUT LINE FOR LEFT BACK (FABRIC RIGHT SIDE DOWN)

CUT LINE FOR RIGHT BACK (FABRIC RIGHT SIDE UP)

read RE.COM JT 2 IGHT) Blouse

|   | CUT ON | 8/10 Finished Garment Bust 40"  |
|---|--------|---------------------------------|
|   | [0]    | 12/14 Finished Garment Bust 42" |
|   |        | 16/18 Finished Garment Bust 45" |
|   |        | 20/22 Finished Garment Bust 48" |
|   |        |                                 |
|   |        |                                 |
|   |        |                                 |
|   |