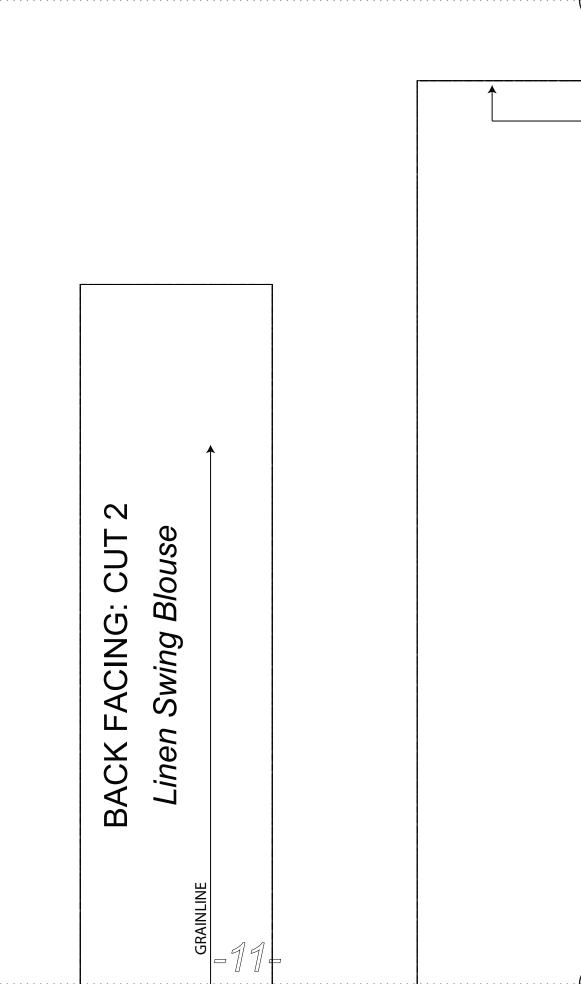

# FRONT: CUT 1 (ON FOLD) Linen Swing Blouse

http://www.fabrics-store.com/blog/2015/02/16/linen-swing-blouse/

4/6 Finished Garment Bust 38"

3/8"
SEAM ALLOWANCES
INCLUDED

FABRICS-STOF

**BACK: CI** (1 LEFT, 1 R Linen Swing