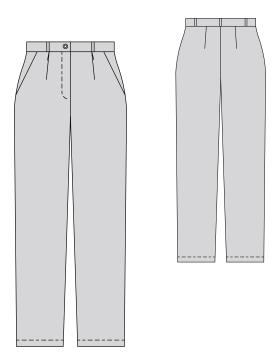

# SARA PATTERN

Our modern take on the classic pleated pants style. Designed to sit on your natural waist, It has two small pleats at the front, back darts for shaping, useful hip pockets, a zipper front fly and belt loops. The legs are slightly tapered and hit right above the ankle bone.

#### SARA PATTERN

Ladies Duo Sizes: 0/2 to 28/30

- Zipper fly front.
- Front slant pockets.
- Fitted waistband with belt loops.
- Front pleats, back darts.
- Slightly tapered legs.