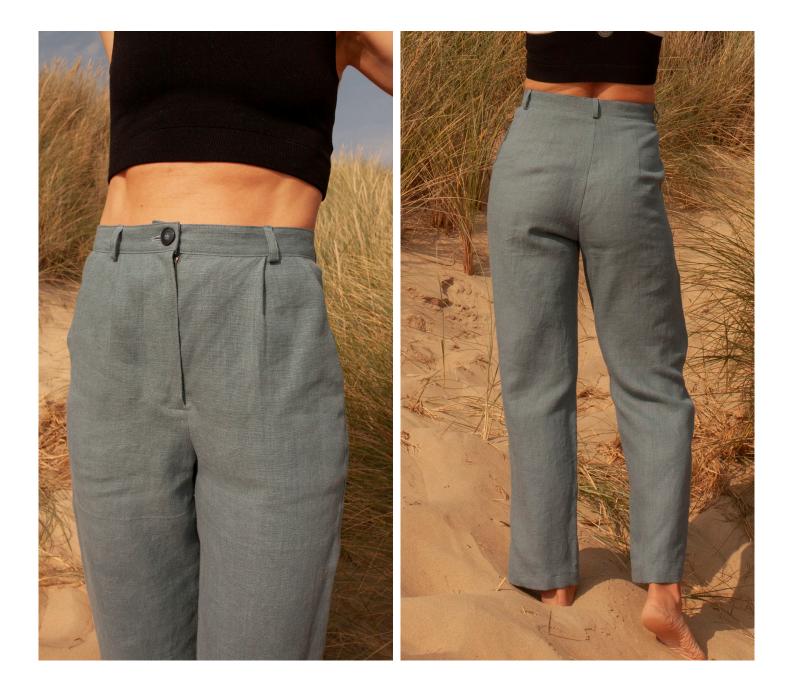

# SARA PATTERN

Our modern take on the classic pleated pants style. Designed to sit on your natural waist, It has two small pleats at the front, back darts for shaping, useful hip pockets, a zipper front fly and belt loops. The legs are slightly tapered and hit right above the ankle bone.

#### SARA PATTERN

Ladies Duo Sizes: 0/2 to 28/30

- Zipper fly front.
- Front slant pockets.
- Fitted waistband with belt loops.
- Front pleats, back darts.
- Slightly tapered legs.