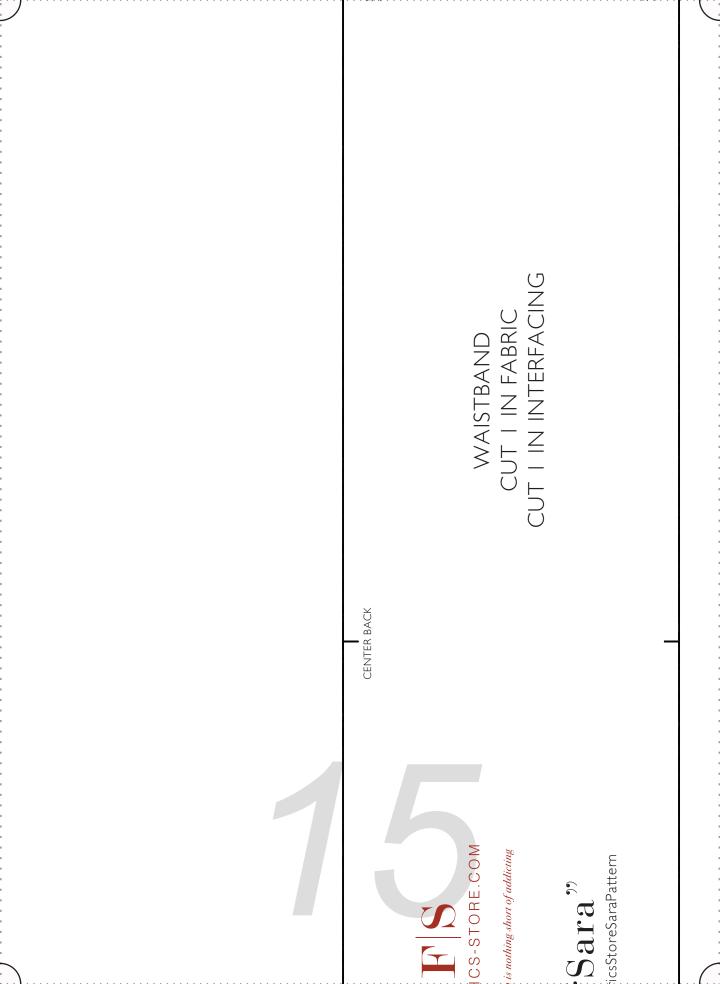

|
|        | ļ |   | SIZE 16/18                             |
| Ì      |   |   | <u>SIZE 20/22</u><br><u>SIZE 24/26</u> |
| ļ      |   |   | <u>SIZE 28/30</u>                      |
| ļ      |   |   |                                        |
|        |   |   |                                        |
| İ      |   |   |                                        |
|        |   |   | All Seam Allo                          |
| ļ      | Ì |   | Main s<br>Bottom                       |
|        |   |   |                                        |
|        |   |   |                                        |
| !      |   |   |                                        |
|        |   |   |                                        |
|        |   |   |                                        |













































# FABRICS-SJIABA

ό τιολε βαίλτοη εί ποπί τωΟ

## sis2"

#FabricsStoreSara

### COT 2 FACE TO BACK LE

|   | 812E 58/30           |
|---|----------------------|
|   | 81ZE 54/59           |
| • | <u> </u>             |
| - | 81/91 3ZIS           |
|   | SIZE 15/14           |
| • | 8710 SIZE 8/10       |
|   | SIZE <del>4</del> /9 |
|   | 81ZE 0/5             |













## Thank you

We work hard on making our patterns beautiful enough to meet your standards.

If you feel like sharing praise or helpful criticism, please send us your comments to ask@fabrics-store.com