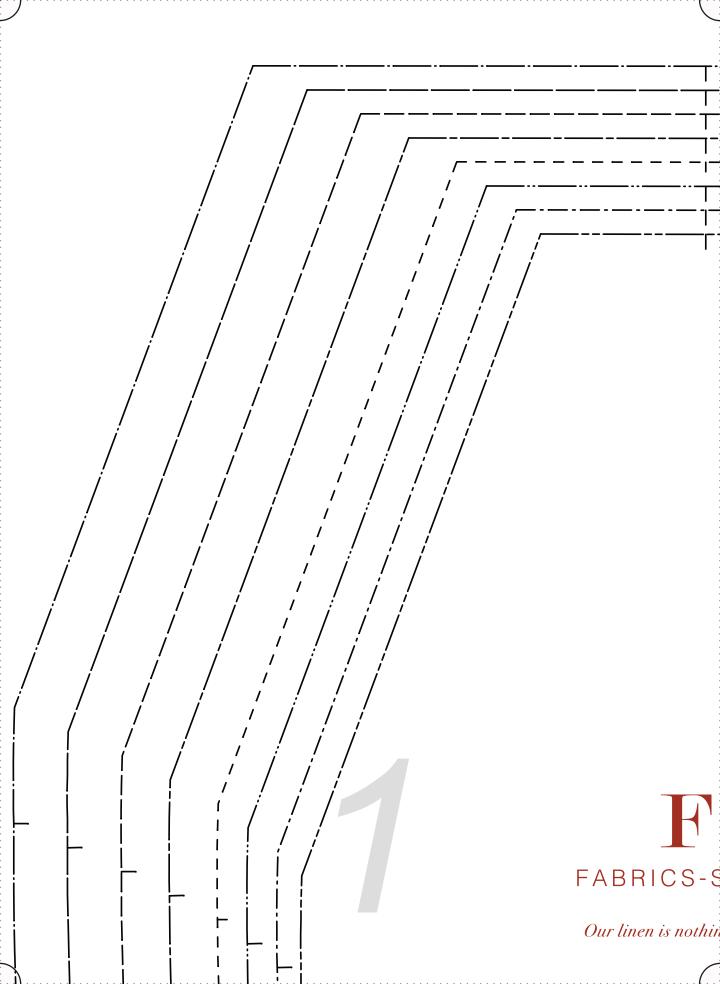

#### Layered PDF:

This pattern has embedded layers so you can print all sizes or a single size. See your .pdf viewers 'Layers' menu.

#### PRINT ONLY THIS PAGE FIRST TO CHECK SCALE IMPORTANT! PRINT AT ACTUAL SIZE, 100%, OR NO SCALING

#### Formatted for paper sizes A4 and Letter.

Simply overlap the page margins and align the markings in each corner to complete the circle and tape in place.