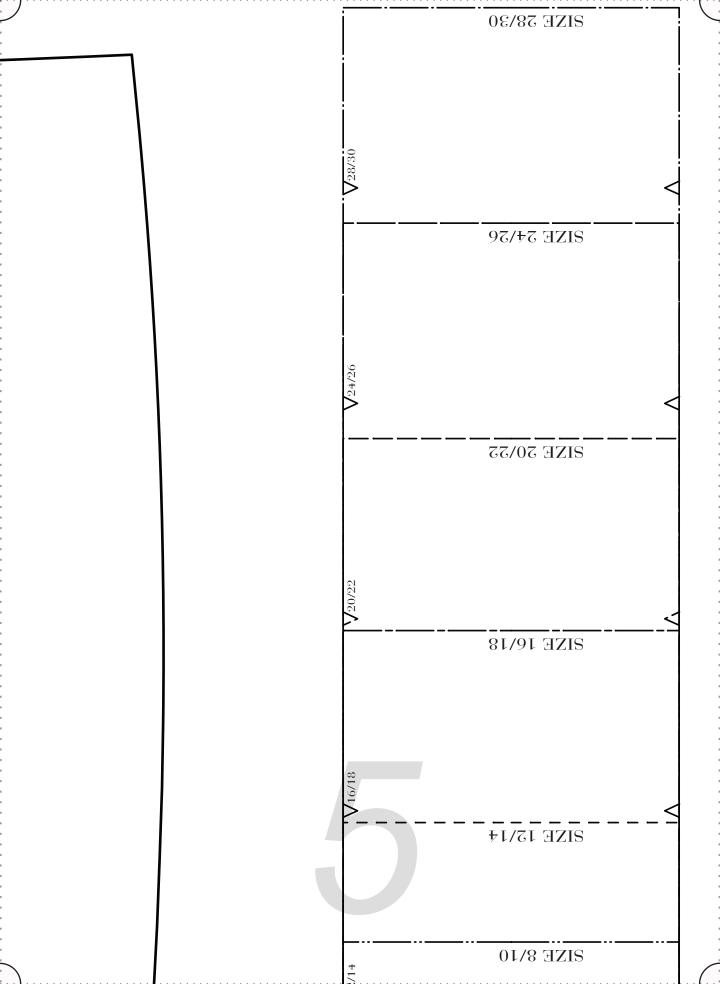

| Ladies Size Guide Based on Body Measurements in Inches |       |       |       |       |       |       |       |       |
|--------------------------------------------------------|-------|-------|-------|-------|-------|-------|-------|-------|
| Size                                                   | 0/2   | 4/6   | 8/10  | 12/14 | 16/18 | 20/22 | 24/26 | 28/30 |
| Bust                                                   | 33-34 | 35-36 | 37-38 | 39-40 | 42-44 | 46-48 | 50-52 | 54-56 |
| Waist                                                  | 25-26 | 27-28 | 29-30 | 31-32 | 34-36 | 38-40 | 42-44 | 46-48 |
| Hip                                                    | 35-36 | 37-38 | 39-40 | 41-42 | 44-46 | 48-50 | 52-54 | 56-58 |

#### Finished Garment Measurements - Approximate in Inches

| Size  | 0/2  | 4/6  | 8/10 | 12/14 | 16/18 | 20/22 | 24/26 | 28/30 |
|-------|------|------|------|-------|-------|-------|-------|-------|
| Waist | 26.5 | 28.5 | 31   | 33.5  | 37.5  | 41.5  | 46    | 50.5  |
| Hips  | 37   | 39   | 41.5 | 44    | 48    | 52    | 56.5  | 61    |

#### Estimated Yardage - 54" Width Linen

|          |     |     | 0    |       |       |       |       |       |
|----------|-----|-----|------|-------|-------|-------|-------|-------|
| Size     | 0/2 | 4/6 | 8/10 | 12/14 | 16/18 | 20/22 | 24/26 | 28/30 |
| Yardage* | 2   |     | 2.5  |       |       |       |       |       |