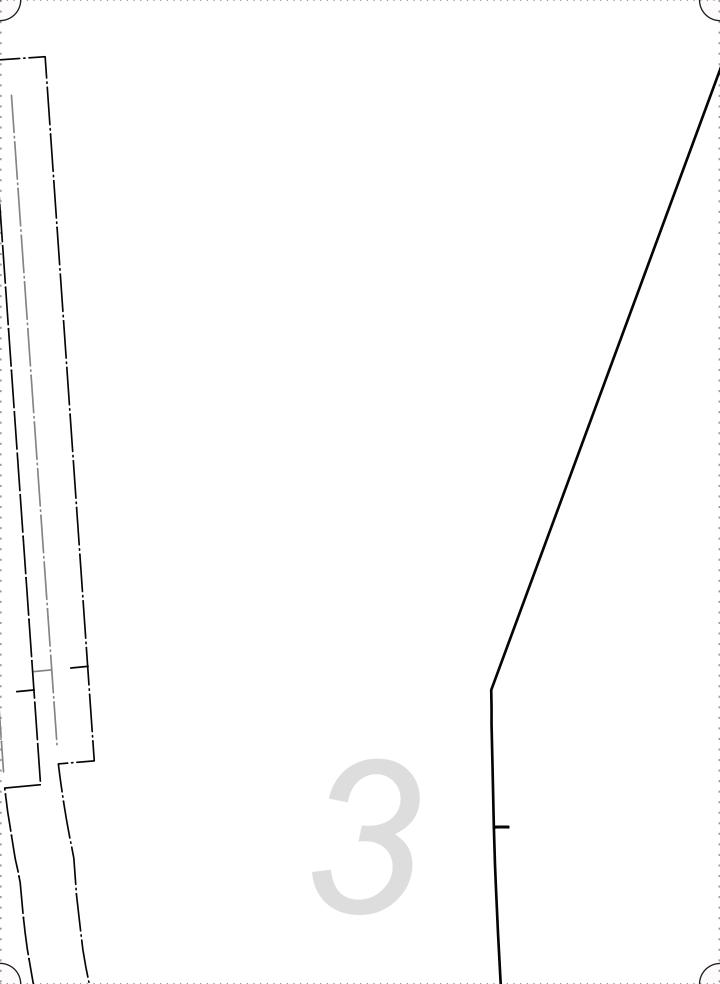

#### Layered PDF:

This pattern has embedded layers so you can print all sizes or a single size. See your .pdf viewers 'Layers' menu.

#### PRINT ONLY THIS PAGE FIRST TO CHECK SCALE IMPORTANT! PRINT AT ACTUAL SIZE, 100%, OR NO SCALING

#### Formatted for paper sizes A4 and Letter.

Simply overlap the page margins and align the markings in each corner to complete the circle and tape in place.