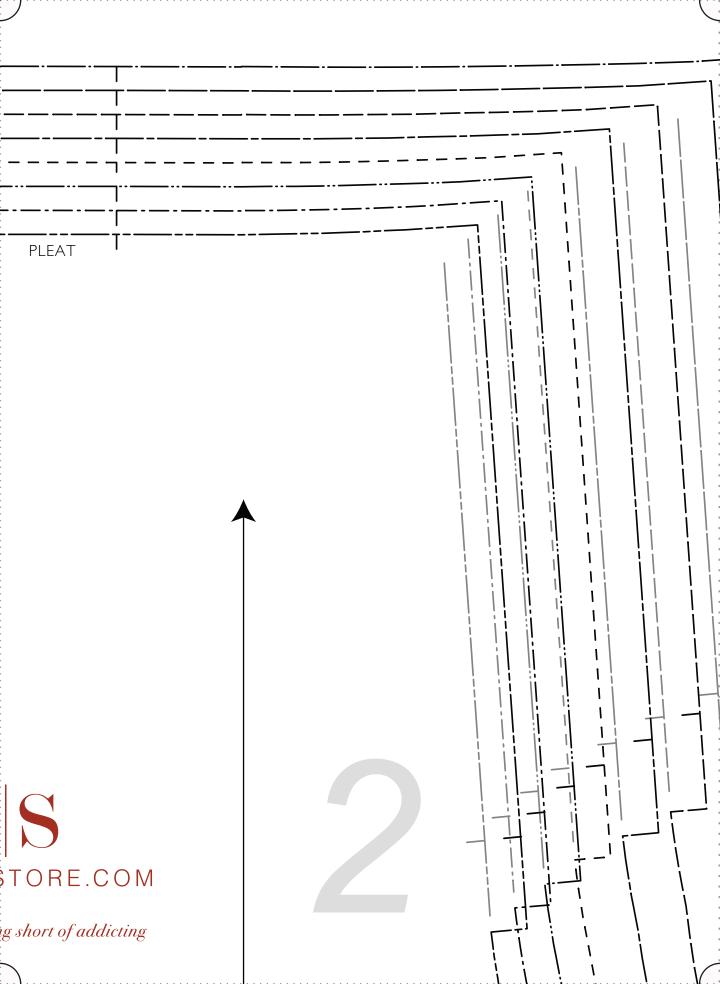

#### Layered PDF:

This pattern has embedded layers so you can print all sizes or a single size. See your .pdf viewers 'Layers' menu.

#### PRINT ONLY THIS PAGE FIRST TO CHECK SCALE IMPORTANT! PRINT AT ACTUAL SIZE, 100%, OR NO SCALING

#### Formatted for paper sizes A4 and Letter.

Simply overlap the page margins and align the markings in each corner to complete the circle and tape in place.