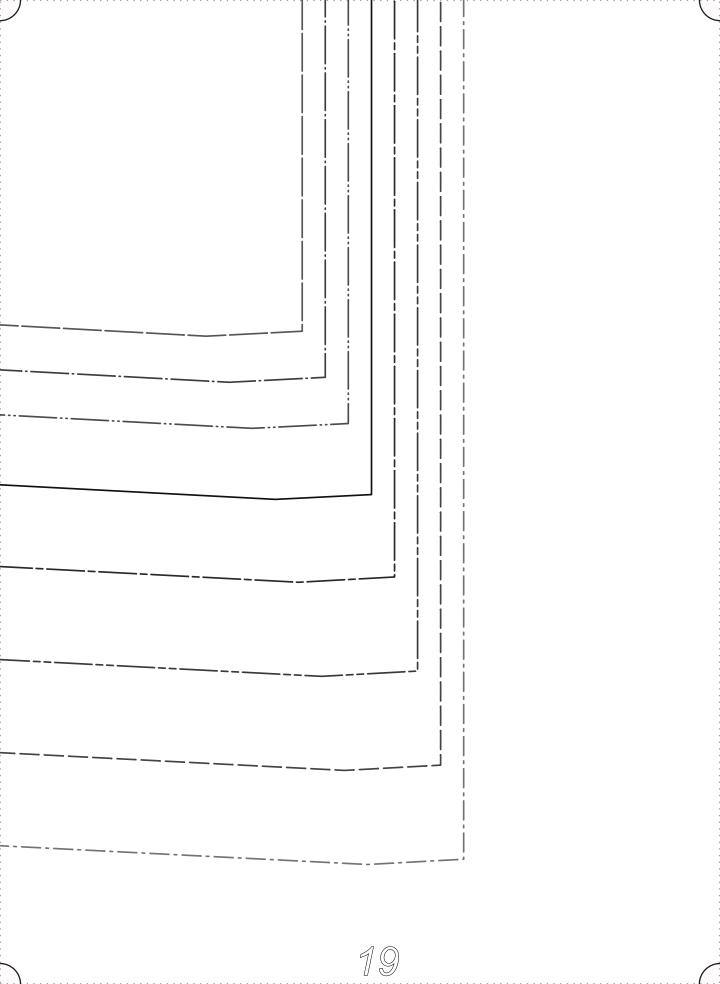

x7 ??



Our linen is nothing short of addicting

## "Ruby"

# Fabrics Store Ruby Pattern

## FRONT CUT 2 MIRROR PIECES DIAGONAL STRIPES

| SIZE 0/2   |
|------------|
| SIZE 4/6   |
| SIZE 8/10  |
| SIZE 12/14 |
| SIZE 16/18 |
| SIZE 20/22 |
| SIZE 24/26 |
| SIZE 28/30 |

GRAIMLIME





# Fabrics Store Ruby Pattern

Tuby

## BACK CUT I ON FOLD VERTICAL STRIPES

| SIZE 0/2   |
|------------|
| SIZE 4/6   |
| SIZE 8/10  |
| SIZE 12/14 |
| SIZE 16/18 |
| SIZE 20/22 |
| SIZE 24/26 |
| SIZE 28/30 |
|            |

FABRICS-STORE.COM

Our linen is nothing short of addicting

# "Ruby"

#FabricsStoreRubyPattern

CUT ON FOLD OF FABRIC -----^^^

FRONT/BACK SKIRT CUT 2 ON FOLD VERTICAL STRIPES

SIZE 0/2

SIZE 4/6

SIZE 8/10

SIZE 12/14

SIZE 16/18

SIZE 20/22

SIZE 24/26

SIZE 28/30

12















## Thank you

We work hard on making our patterns beautiful enough to meet your standards.

If you feel like sharing praise or helpful criticism, please send us your comments to ask@fabrics-store.com