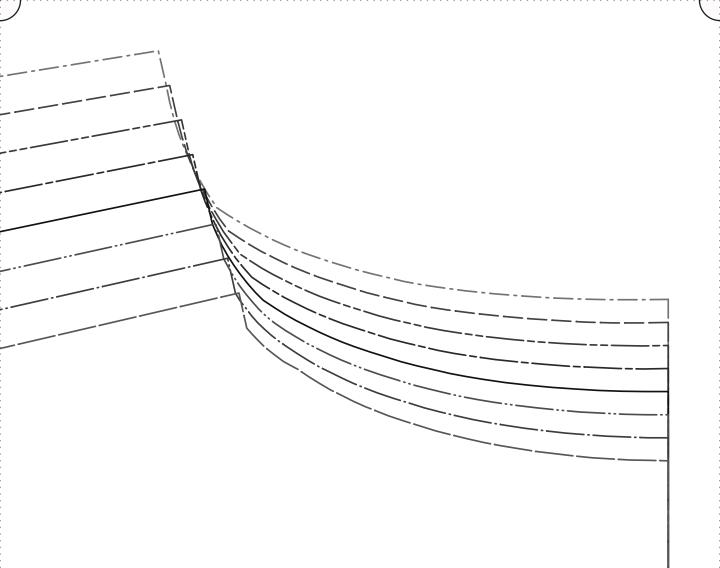

## BACK CUT I ON FOLD VERTICAL STRIPES

| SIZE 0/2   |
|------------|
| SIZE 4/6   |
| SIZE 8/10  |
| SIZE 12/14 |
| SIZE 16/18 |
| SIZE 20/22 |
| SIZE 24/26 |
| SIZE 28/30 |
|            |

FABRICS-STORE.COM