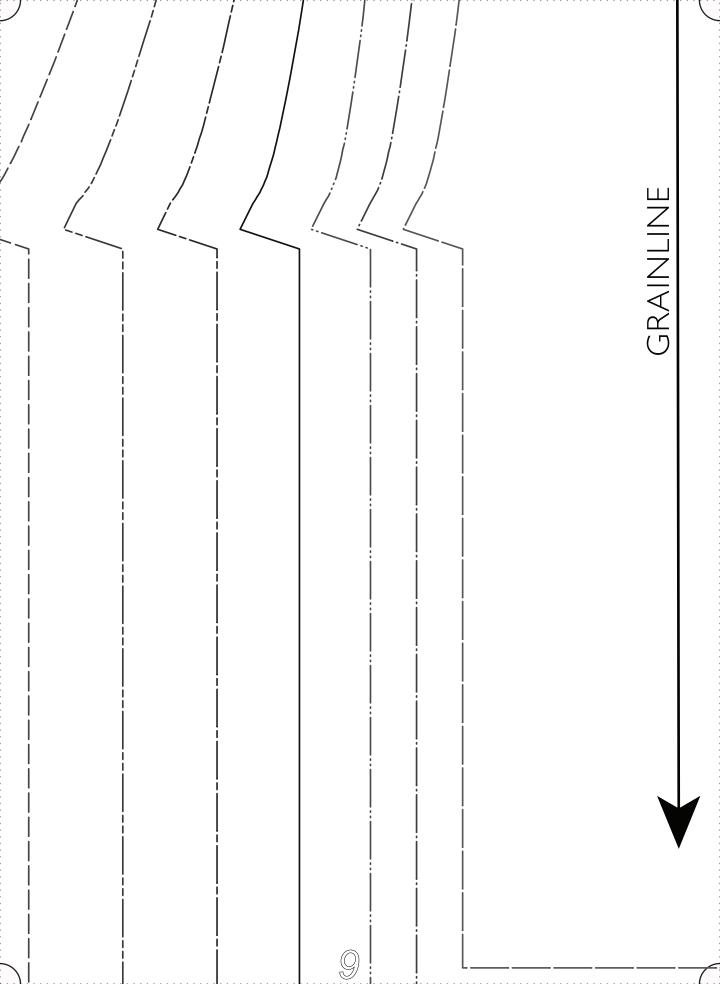

## FRONT CUT 2 MIRROR PIECES DIAGONAL STRIPES

| SIZE 0/2   |
|------------|
| SIZE 4/6   |
| SIZE 8/10  |
| SIZE 12/14 |
| SIZE 16/18 |
| SIZE 20/22 |
| SIZE 24/26 |
| SIZE 28/30 |

GRAIMLIME

# Fabrics Store Ruby Pattern

Tuby