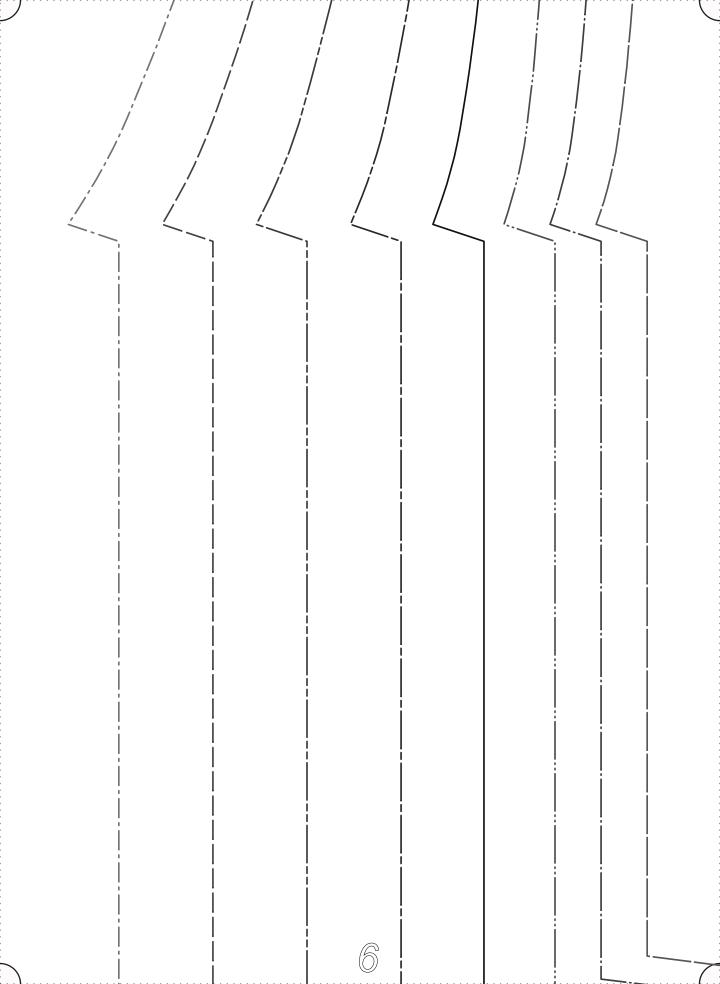

# "Ruby"

#FabricsStoreRubyPattern

CUT ON FOLD OF FABRIC -----^^^

FRONT/BACK SKIRT CUT 2 ON FOLD VERTICAL STRIPES

SIZE 0/2

SIZE 4/6

SIZE 8/10

SIZE 12/14

SIZE 16/18

SIZE 20/22

SIZE 24/26

SIZE 28/30

12