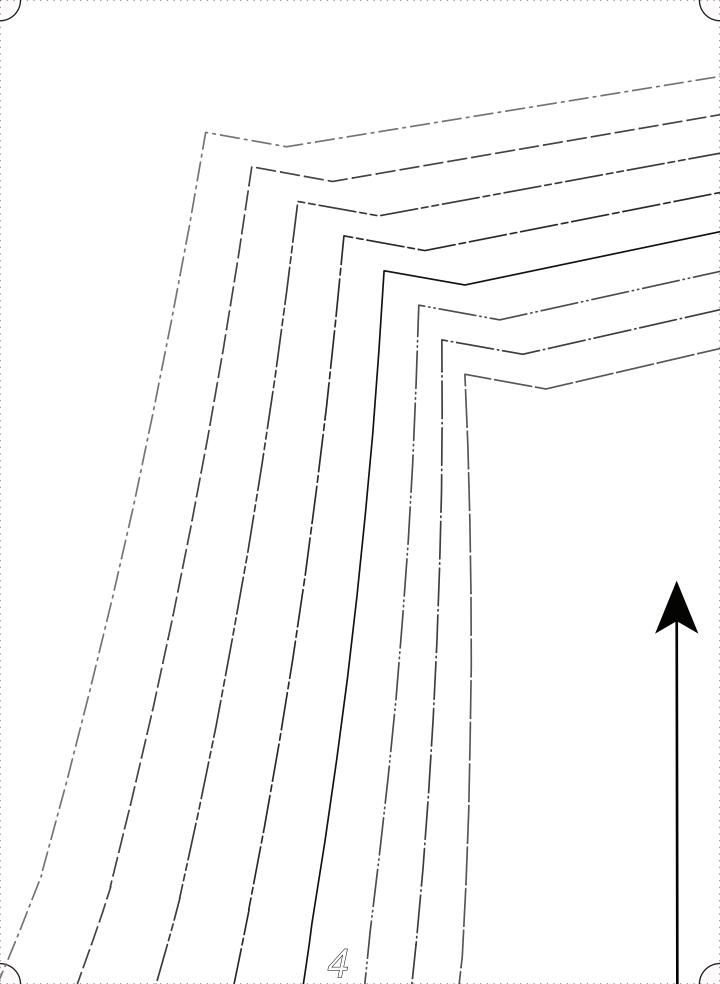

## FRONT CUT 2 MIRROR PIECES DIAGONAL STRIPES

| SIZE 0/2   |
|------------|
| SIZE 4/6   |
| SIZE 8/10  |
| SIZE 12/14 |
| SIZE 16/18 |
| SIZE 20/22 |
| SIZE 24/26 |
| SIZE 28/30 |

GRAIMLIME