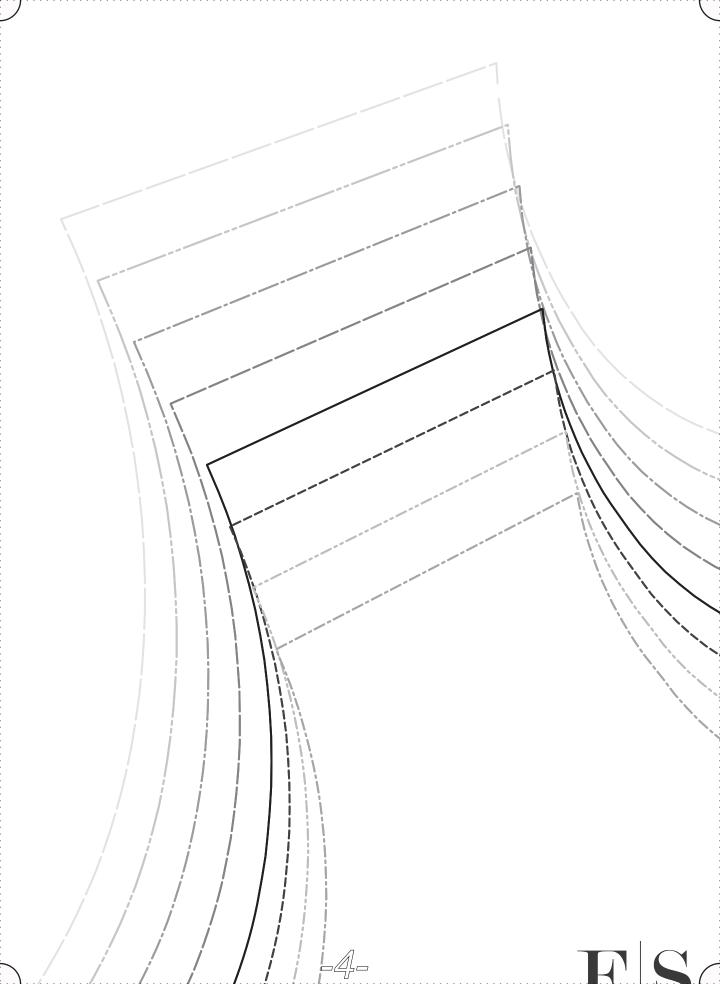

| 34.5   | 36.5   | 38.5   | 40.5   | 44.5   | 48.5   | 52.5   | 56.5  |
| Waist                                                 | 37     | 39     | 41     | 43     | 47     | 51     | 55     | 59    |
| High Hip - Sweep                                      | 40     | 42     | 44     | 46     | 50     | 54     | 58     | 62    |
| Shoulder to Hem                                       | 21 5/8 | 22 1/4 | 22 7/8 | 23 1/2 | 24 1/8 | 24 3/4 | 25 3/8 | 26    |

#### Estimated Yardage - 54" Width Linen - Shrinkage Has Been Calculated

| Size    | 0/2    | 4/6 | 8/10 | 12/14     | 16/18 | 20/22 | 24/26 | 28/30 |
|---------|--------|-----|------|-----------|-------|-------|-------|-------|
| Yardage | l yard |     |      | 1.5 yards |       |       |       |       |















|      | 78/30 | əzi2 |
|------|-------|------|
|      | 54/26 | əzi2 |
|      | 50/22 | əzi2 |
|      | 81/91 | əzi2 |
|      | 12/14 | əzi2 |
|      | 01/8  | əzis |
| •••• | 9/Þ   | əziS |
|      | 7/0   | əziS |

INCLUDED SEAM ALLOWANCES *"*8/8

### (ои ғогd) BACK CUT I LINEN TANK

### FABRICS-STORE.COM

-6-

CUT ON FOLD







СОМ K CUT ON FOLD -10-







-13-

1″ HEM ALLOWANCES INCLUDED

- 1 4-



## Thank you

We work hard on making our patterns beautiful enough to meet your standards.

If you feel like sharing praise or helpful criticism, please send us your comments to ask@fabrics-store.com