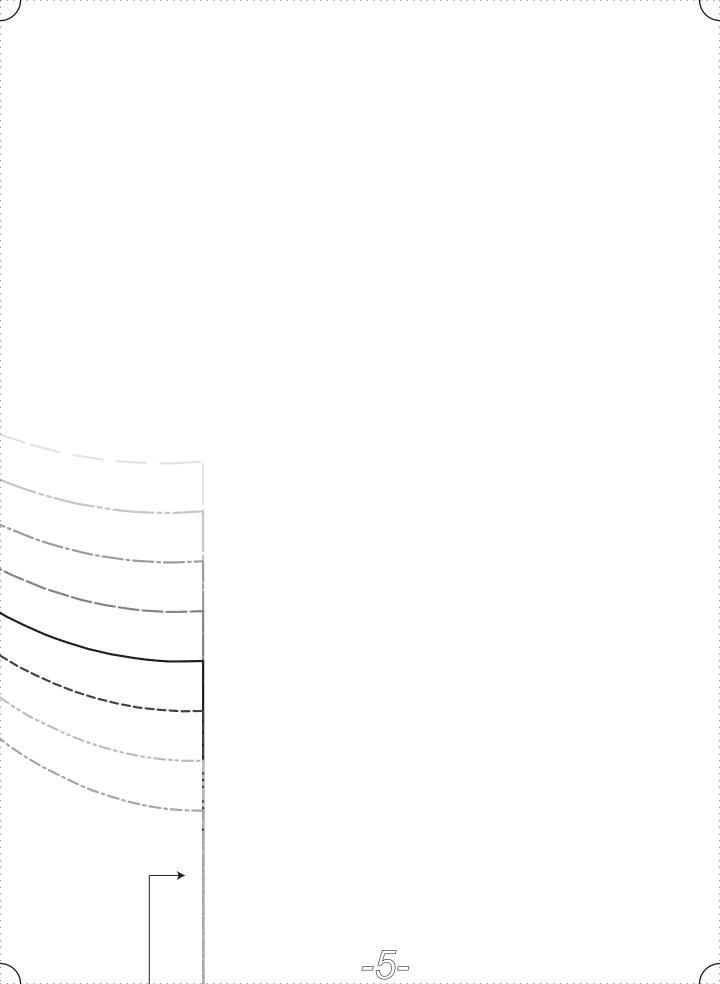

| 34.5   | 36.5   | 38.5   | 40.5   | 44.5   | 48.5   | 52.5   | 56.5  |
| Waist                                                 | 37     | 39     | 41     | 43     | 47     | 51     | 55     | 59    |
| High Hip - Sweep                                      | 40     | 42     | 44     | 46     | 50     | 54     | 58     | 62    |
| Shoulder to Hem                                       | 21 5/8 | 22 1/4 | 22 7/8 | 23 1/2 | 24 1/8 | 24 3/4 | 25 3/8 | 26    |

#### Estimated Yardage - 54" Width Linen - Shrinkage Has Been Calculated

| Size    | 0/2    | 4/6 | 8/10 | 12/14     | 16/18 | 20/22 | 24/26 | 28/30 |
|---------|--------|-----|------|-----------|-------|-------|-------|-------|
| Yardage | l yard |     |      | 1.5 yards |       |       |       |       |















|      | 78/30 | əzi2 |
|------|-------|------|
|      | 54/26 | əzi2 |
|      | 50/22 | əzi2 |
|      | 81/91 | əzi2 |
|      | 12/14 | əzi2 |
|      | 01/8  | əzis |
| •••• | 9/Þ   | əziS |
|      | 7/0   | əziS |

INCLUDED SEAM ALLOWANCES *"*8/8

### (ои ғогd) BACK CUT I LINEN TANK

### FABRICS-STORE.COM

-6-

CUT ON FOLD







СОМ K CUT ON FOLD -10-







-13-

1″ HEM ALLOWANCES INCLUDED

- 1 4-



## Thank you

We work hard on making our patterns beautiful enough to meet your standards.

If you feel like sharing praise or helpful criticism, please send us your comments to ask@fabrics-store.com