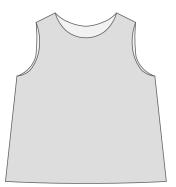

# LINEN TANK

### A SUMMER FAVORITE

This simple linen tank is a versatile and essential staple for every wardrobe. Light, breezy, relaxed and sure to keep you cool all season long!

Ladies Sizes 0/2 to 28/30 Included

### PATTERN DETAILS

PHOEBE LINEN TANK

> Sizes: 0/2 to 28/30 "SEMI-FITTED"