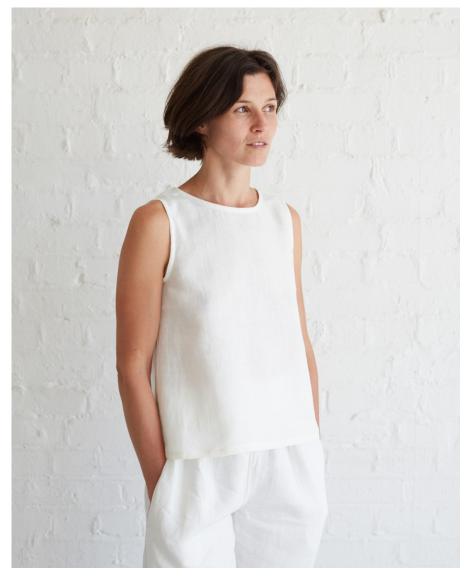

Our linen is nothing short of addicting

# LINEN TANK

### A SUMMER FAVORITE

This simple linen tank is a versatile and essential staple for every wardrobe. Light, breezy, relaxed and sure to keep you cool all season long!

Ladies Sizes 0/2 to 28/30 Included

### PATTERN DETAILS

PHOEBE LINEN TANK

> Sizes: 0/2 to 28/30 "SEMI-FITTED"