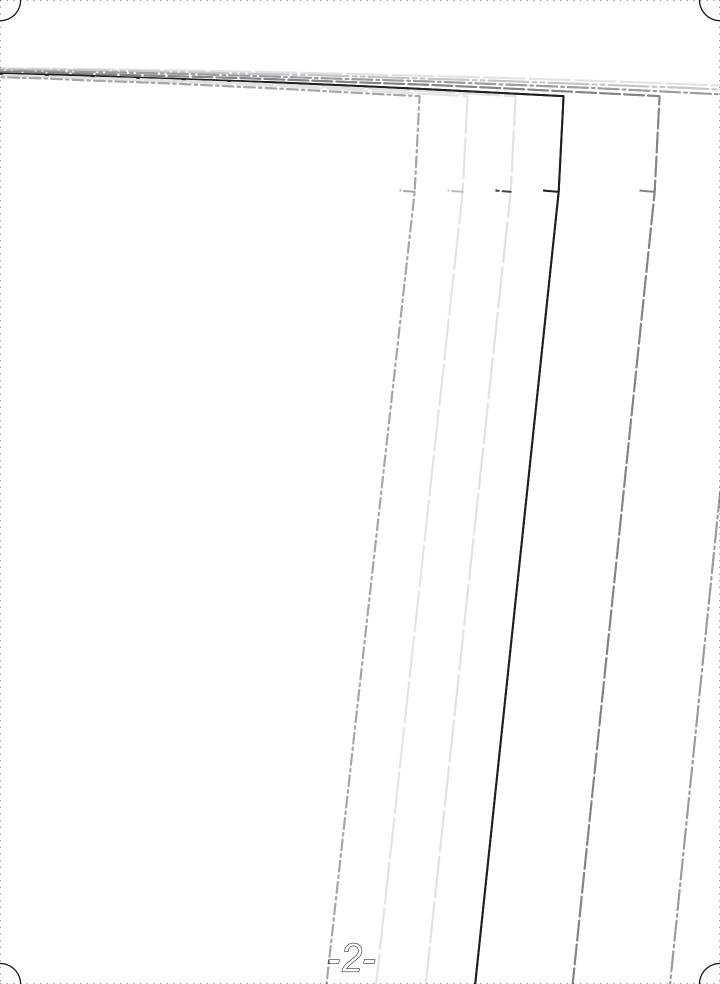

| 34.5   | 36.5   | 38.5   | 40.5   | 44.5   | 48.5   | 52.5   | 56.5  |
| Waist                                                 | 37     | 39     | 41     | 43     | 47     | 51     | 55     | 59    |
| High Hip - Sweep                                      | 40     | 42     | 44     | 46     | 50     | 54     | 58     | 62    |
| Shoulder to Hem                                       | 21 5/8 | 22 1/4 | 22 7/8 | 23 1/2 | 24 1/8 | 24 3/4 | 25 3/8 | 26    |

#### Estimated Yardage - 54" Width Linen - Shrinkage Has Been Calculated

| Size    | 0/2    | 4/6 | 8/10 | 12/14     | 16/18 | 20/22 | 24/26 | 28/30 |
|---------|--------|-----|------|-----------|-------|-------|-------|-------|
| Yardage | l yard |     |      | 1.5 yards |       |       |       |       |















|      | 78/30 | əzi2 |
|------|-------|------|
|      | 54/26 | əzi2 |
|      | 50/22 | əzi2 |
|      | 81/91 | əzi2 |
|      | 12/14 | əzi2 |
|      | 01/8  | əzis |
| •••• | 9/Þ   | əziS |
|      | 7/0   | əziS |

INCLUDED SEAM ALLOWANCES *"*8/8

### (ои ғогd) BACK CUT I LINEN TANK

### FABRICS-STORE.COM

-6-

CUT ON FOLD







СОМ K CUT ON FOLD -10-







-13-

1″ HEM ALLOWANCES INCLUDED

- 1 4-



## Thank you

We work hard on making our patterns beautiful enough to meet your standards.

If you feel like sharing praise or helpful criticism, please send us your comments to ask@fabrics-store.com