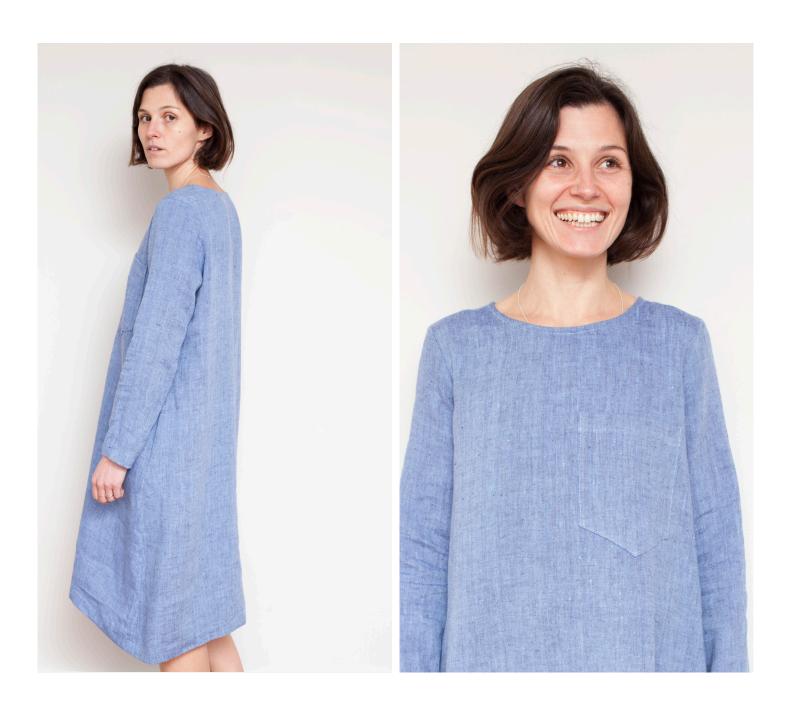

### MASHA IS WEARING IL051 SOFTENED 100% LINEN

Our lovely model Masha is wearing Size 4/6.

### OONA PATTERN

Ladies Duo Sizes: 0/2 to 28/30

- A-Line dress
- Chest pocket
- Long sleeves
- In-seam pockets