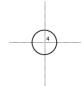

## 2 Inch Square to Check Print Accuracy

### PRINT ONLY THIS PAGE FIRST TO CHECK SCALE

IMPORTANT! PRINT AT ACTUAL SIZE, 100%, OR NO SCALING.

#### Formatted for paper sizes A4 and Letter.

Simply overlap the page margins and align the markings in each corner to complete the circle and tape in place.