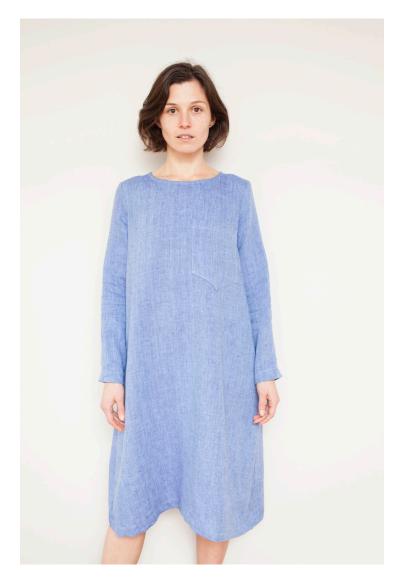

### MASHA IS WEARING IL051 SOFTENED 100% LINEN

Our lovely model Masha is wearing Size 4/6.

### OONA PATTERN

Ladies Duo Sizes: 0/2 to 28/30

- A-Line dress
- Chest pocket
- Long sleeves
- In-seam pockets