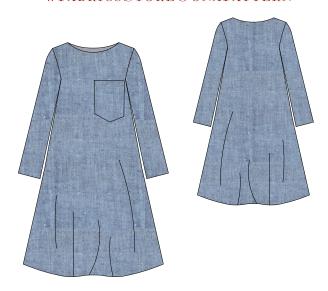

### OONA PATTERN

Ladies Duo Sizes: 0/2 to 28/30

- A-Line dress
- Chest pocket
- Long sleeves
- In-seam pockets

#### All Seam Allowances Included

Main seams: 3/8"
Bottom Hem: 1.5"