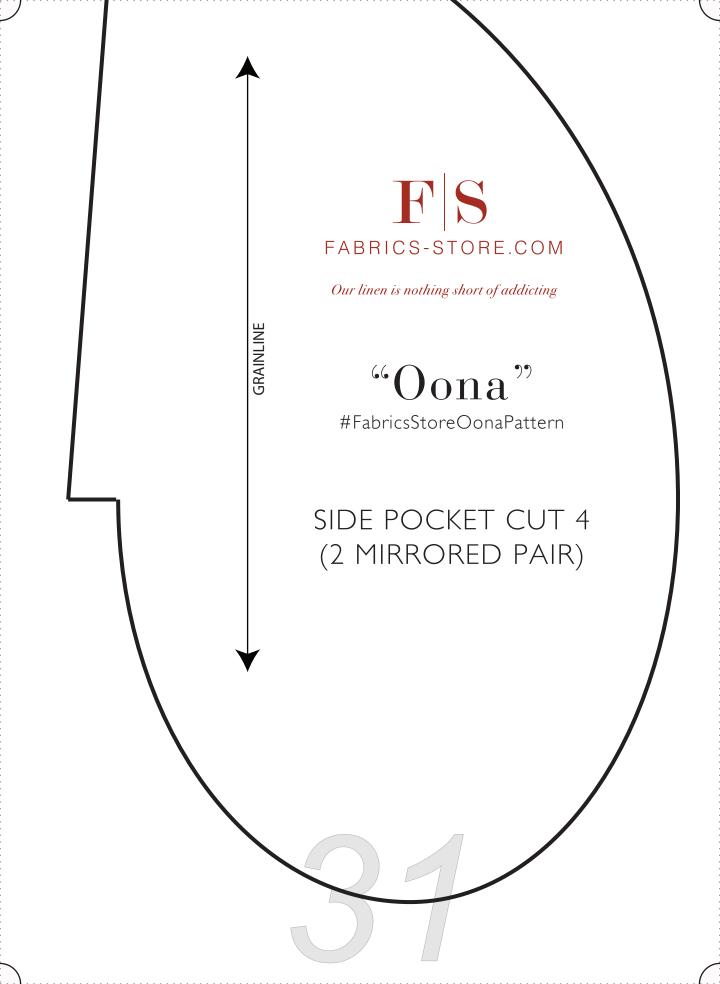

|



## "Oona"

#FabricsStoreOonaPattern

## SLEEVE CUT 2 MIRRORED

SIZE 0/2
SIZE 4/6
SIZE 8/10
SIZE 12/14
SIZE 16/18
SIZE 20/22
SIZE 24/26
SIZE 28/30

All Seam Allowances Included

Main seams: 3/8"/ Bottom Hem: 1.5"



All Seam Allowances Included

SISE 58/30

Bottom Hem: 1.5"

Main seams: 3/8"







All Seam Allowances Included

Main seams: 3/8" Bottom Hem: 1.5"

CUT ON FOLD OF FABRIC



| | | | |

# EZ

FABRICS-STORE.COM

Baitishba to trons gainton si noali ruO

"GnoO"

#FabricsStoreOonaPattern

# COT I ON FOLD FRONT

| <br>SIZE 50\55 |
|----------------|
| <br>SIZE 16/18 |
| <br>21ZE 15/14 |
| <br>SIZE 8/10  |
| <br>SISE 4/6   |
| <br>SISE 0\5   |





# FABRICS-STORE.COM

Our linen is nothing short of addicting

"Oona"

#FabricsStoreOonaPattern

CHEST POCKET

CUT I

**3RAINLINE** 













## Thank you

We work hard on making our patterns beautiful enough to meet your standards.

If you feel like sharing praise or helpful criticism, please send us your comments to ask@fabrics-store.com