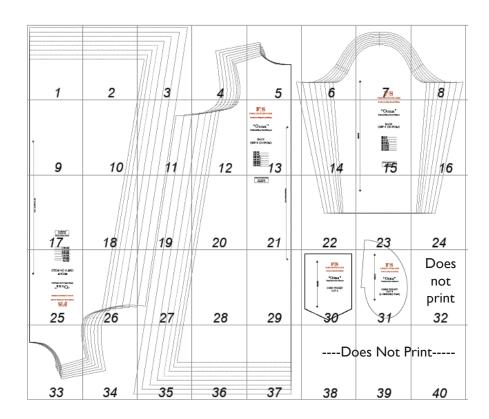

### PRINT ONLY THIS PAGE FIRST TO CHECK SCALE

IMPORTANT! PRINT AT ACTUAL SIZE, 100%, OR NO SCALING.

#### Formatted for paper sizes A4 and Letter.

Simply overlap the page margins and align the markings in each corner to complete the circle and tape in place.

# Layered PDF: This pattern has embedded layers so you can print all sizes or a single size. See your .pdf viewers 'Layers' menu.