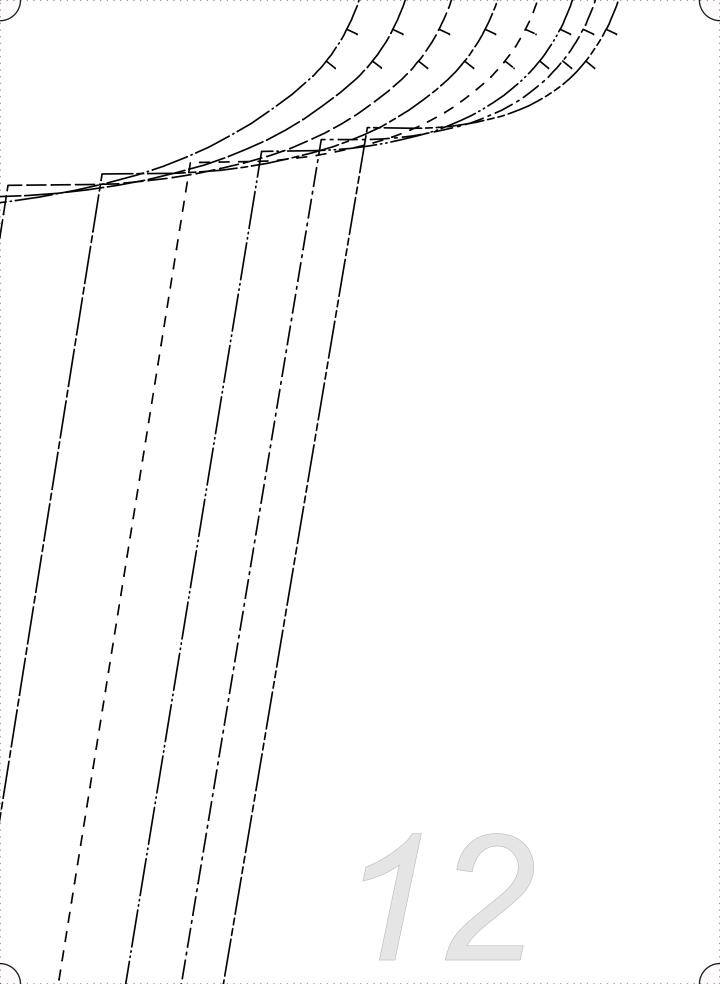

## BACK CUT I ON FOLD

| SIZE 0/2   |  |
|------------|--|
| SIZE 4/6   |  |
| SIZE 8/10  |  |
| SIZE 12/14 |  |
| SIZE 16/18 |  |
| SIZE 20/22 |  |
| SIZE 24/26 |  |
| SIZE 28/30 |  |