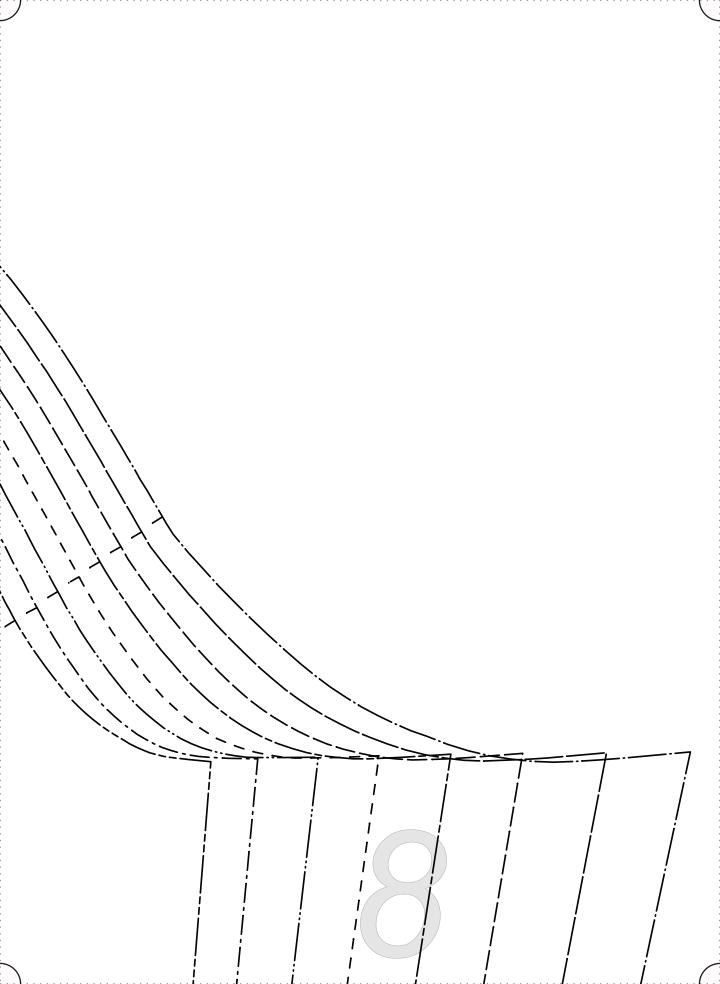

## BACK CUT I ON FOLD

| SIZE 0/2   |  |
|------------|--|
| SIZE 4/6   |  |
| SIZE 8/10  |  |
| SIZE 12/14 |  |
| SIZE 16/18 |  |
| SIZE 20/22 |  |
| SIZE 24/26 |  |
| SIZE 28/30 |  |