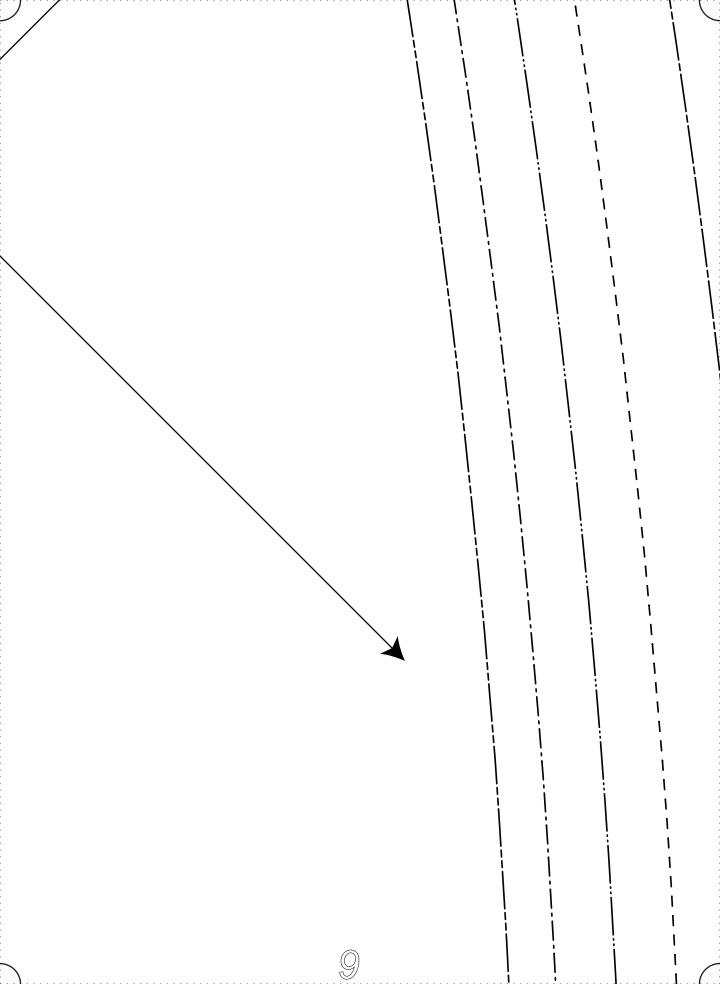

### SKIRT BACK CUT I

| SIZE 0/2         |
|------------------|
| SIZE 4/6         |
| SIZE 8/10        |
| <u>SIZE12/14</u> |
| SIZE 16/18       |
| SIZE 20/22       |
| SIZE 24/26       |
| SIZE 28/30       |