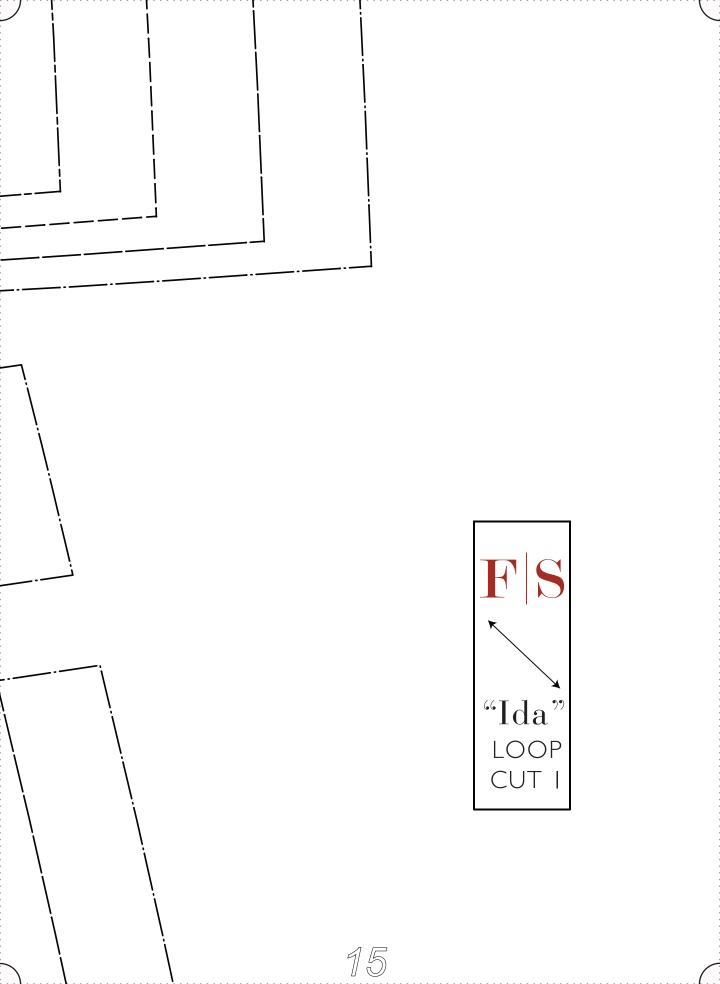

### SKIRT BACK CUT I

| SIZE 0/2         |
|------------------|
| SIZE 4/6         |
| SIZE 8/10        |
| <u>SIZE12/14</u> |
| SIZE 16/18       |
| SIZE 20/22       |
| SIZE 24/26       |
| SIZE 28/30       |