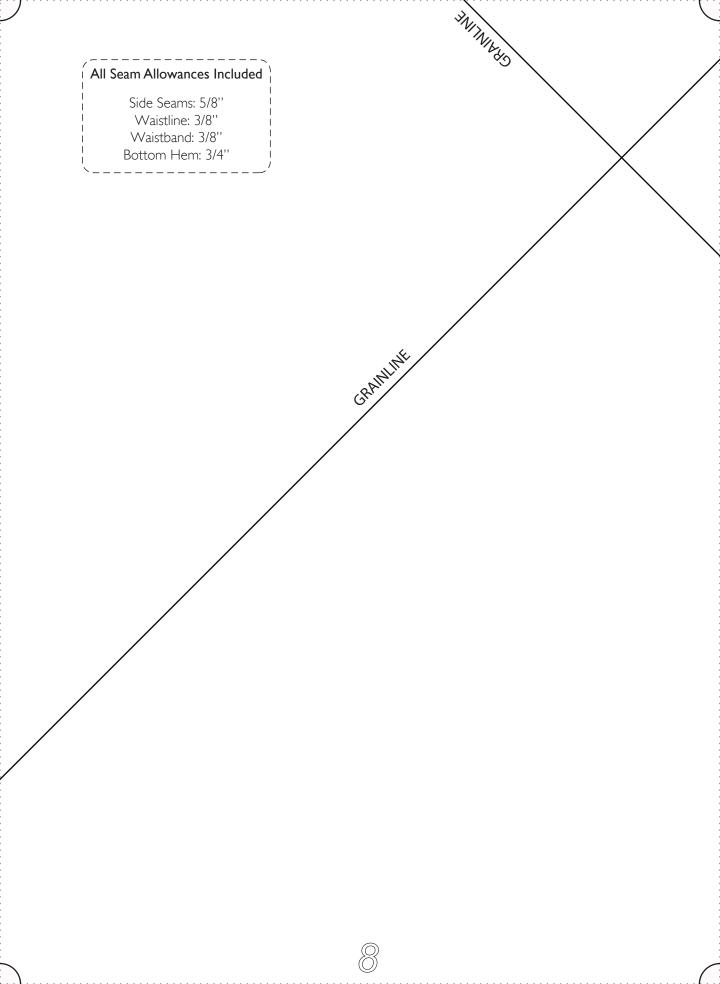

\*Allow up to 10% extra fabric for shrinkage.

ALL SEAM ALLOWANCES ARE INCLUDED AND NOTED ON THE PATTERN AND IN THE TUTORIAL.