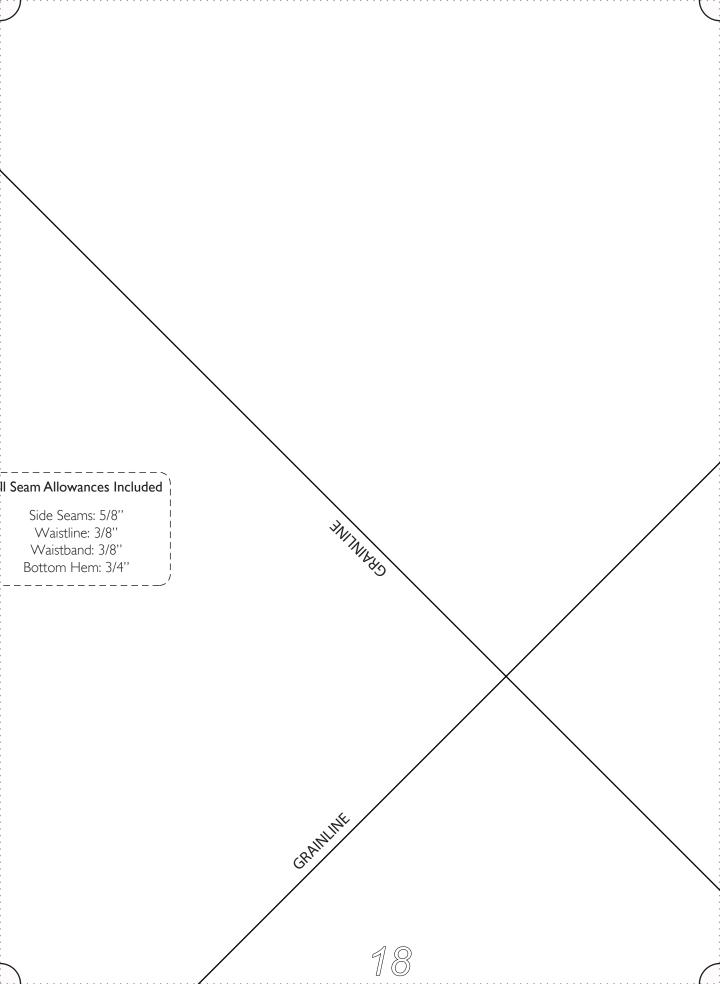

\*Allow up to 10% extra fabric for shrinkage.

ALL SEAM ALLOWANCES ARE INCLUDED AND NOTED ON THE PATTERN AND IN THE TUTORIAL.