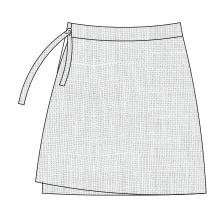

## SKIRT FRONT CUT 2 MIRROR PIECES

| SIZE 0/2          |  |
|-------------------|--|
| <u>SIZE 4/6</u>   |  |
| SIZE 8/10         |  |
| <u>SIZE 12/14</u> |  |
| <u>SIZE 16/18</u> |  |
| <u>SIZE 20/22</u> |  |
| <u>SIZE 24/26</u> |  |
| SIZE 28/30        |  |