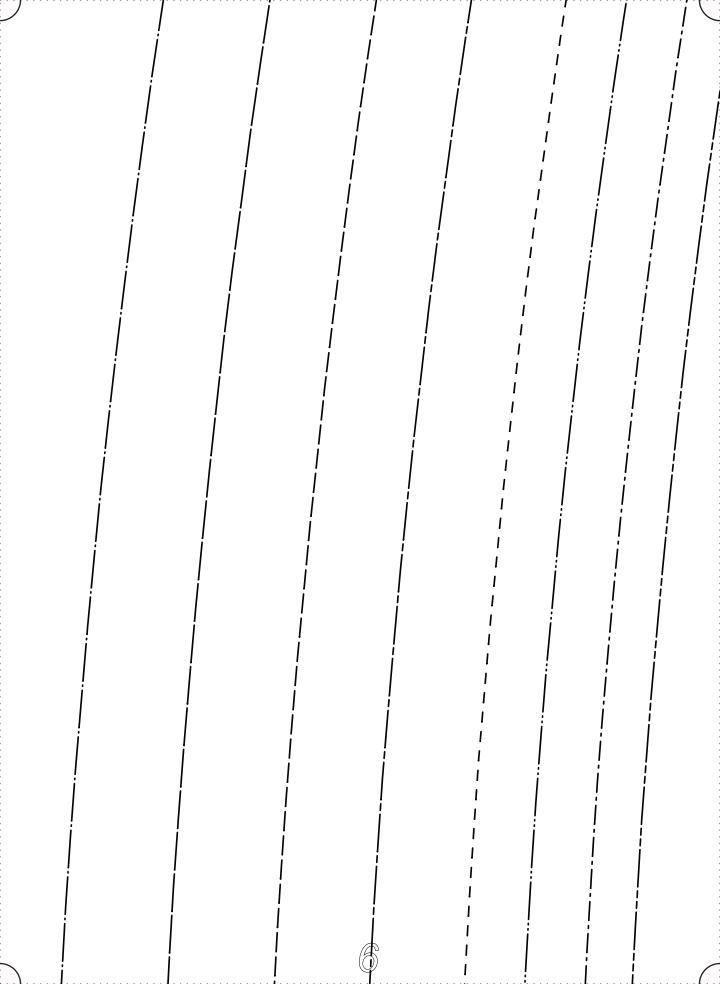

## SKIRT FRONT CUT 2 MIRROR PIECES

| SIZE 0/2          |  |
|-------------------|--|
| <u>SIZE 4/6</u>   |  |
| SIZE 8/10         |  |
| <u>SIZE 12/14</u> |  |
| <u>SIZE 16/18</u> |  |
| <u>SIZE 20/22</u> |  |
| <u>SIZE 24/26</u> |  |
| SIZE 28/30        |  |