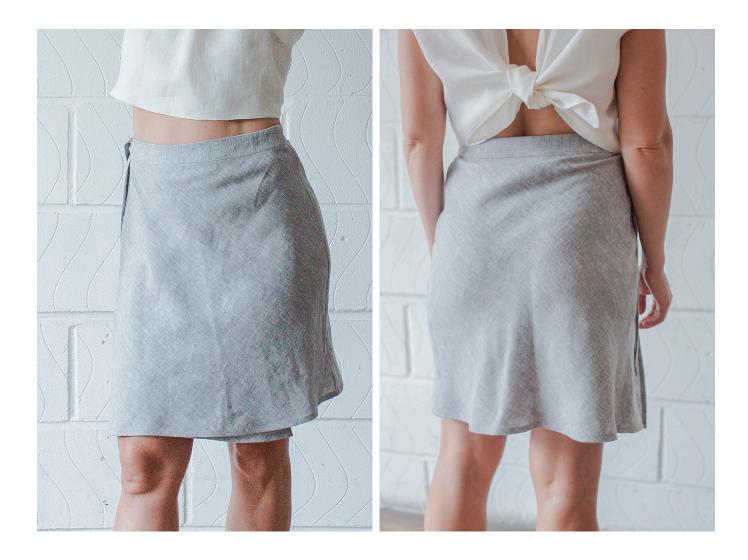

## IDA BIAS WRAP SKIRT

### 'THE' BIAS WRAP SKIRT

Wrap skirts are among the easiest and most comfortable garments to sew and a very versatile style to wear. It goes with everything and everywhere, all year long.

Multi-Sized Tiled/Layered PDF Pattern

## IDA PATTERN

The Ida wrap skirt has a little something special: it is cut on the bias and offers a beautiful drape while hugging your body in all the right places.

Duo-Sized for ladies 0/2 to 28/30

Simple step-by-step instructions on our blog "The Thread" at Fabrics-Store.com

### PATTERN DETAILS

Ida Wrap Skirt

Duo-Sizes: 0/2 to 28/30 "Semi-Fitted"

#FabricsStoreIdaPattern