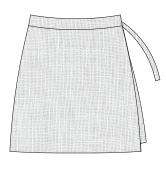

### SKIRT BACK CUT I

| SIZE 0/2         |
|------------------|
| SIZE 4/6         |
| SIZE 8/10        |
| <u>SIZE12/14</u> |
| SIZE 16/18       |
| SIZE 20/22       |
| SIZE 24/26       |
| SIZE 28/30       |