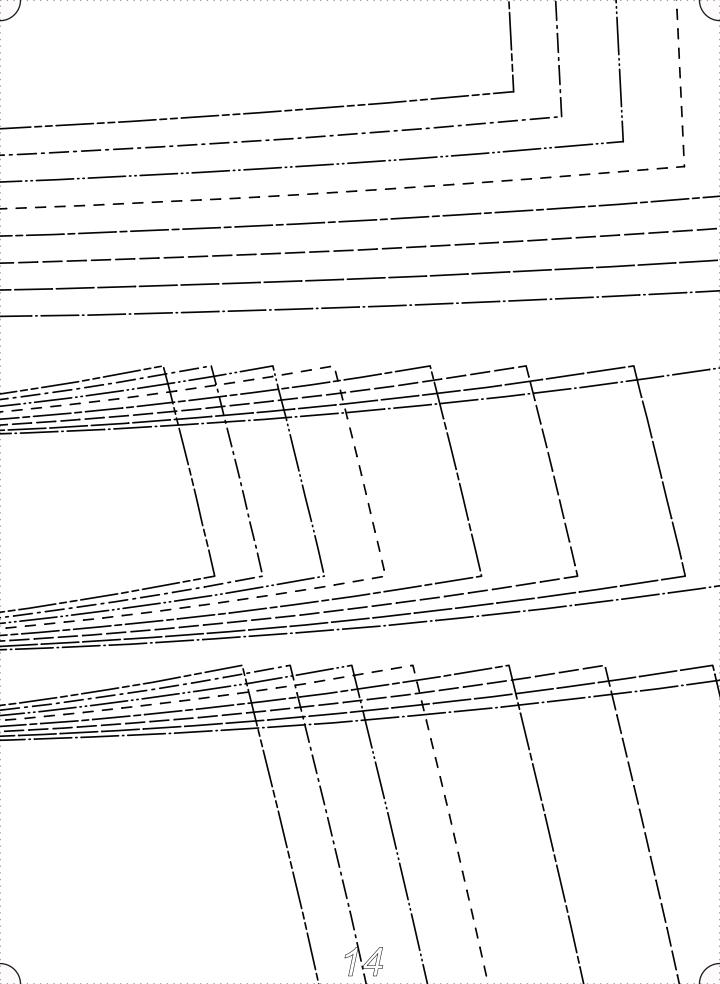

## SKIRT FRONT CUT 2 MIRROR PIECES

| SIZE 0/2          |  |
|-------------------|--|
| <u>SIZE 4/6</u>   |  |
| SIZE 8/10         |  |
| <u>SIZE 12/14</u> |  |
| <u>SIZE 16/18</u> |  |
| <u>SIZE 20/22</u> |  |
| <u>SIZE 24/26</u> |  |
| SIZE 28/30        |  |