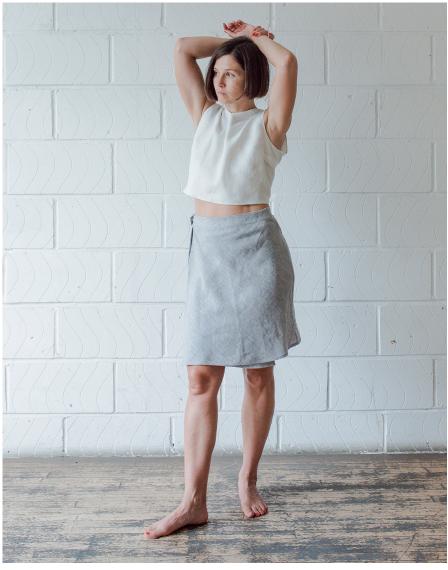

## IDA BIAS WRAP SKIRT

### 'THE' BIAS WRAP SKIRT

Wrap skirts are among the easiest and most comfortable garments to sew and a very versatile style to wear. It goes with everything and everywhere, all year long.

Multi-Sized Tiled/Layered PDF Pattern

## IDA PATTERN

The Ida wrap skirt has a little something special: it is cut on the bias and offers a beautiful drape while hugging your body in all the right places.

Duo-Sized for ladies 0/2 to 28/30

Simple step-by-step instructions on our blog "The Thread" at Fabrics-Store.com

Our lovely model Masha is wearing size 4/6 of this style with no adjustments.

### PATTERN DETAILS

Ida Wrap Skirt

Duo-Sizes: 0/2 to 28/30 "Semi-Fitted"

#FabricsStoreIdaPattern