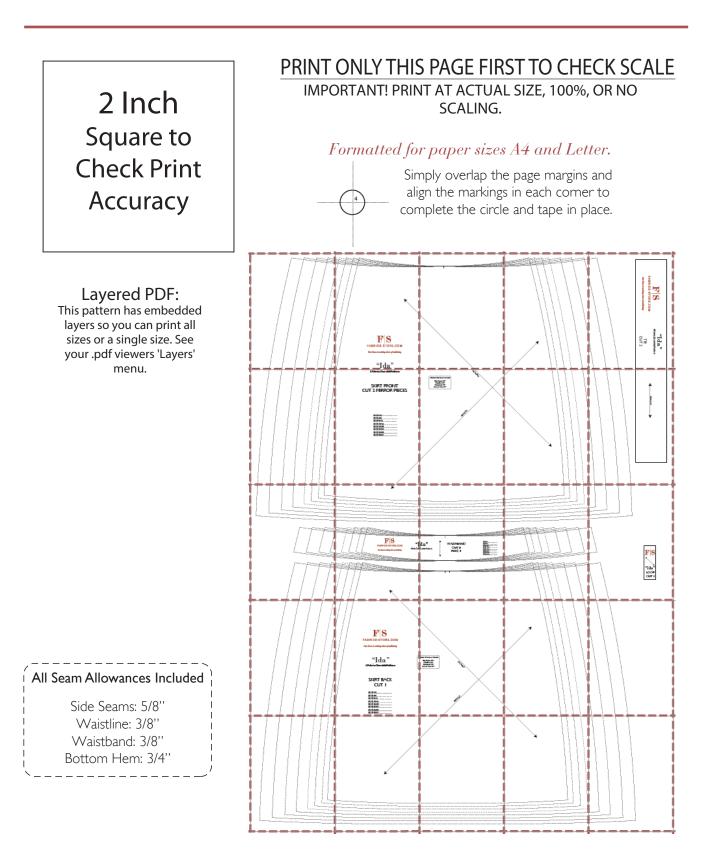

### 'THE' BIAS WRAP SKIRT

Wrap skirts are among the easiest and most comfortable garments to sew and a very versatile style to wear. It goes with everything and everywhere, all year long.

Multi-Sized Tiled/Layered PDF Pattern

## IDA PATTERN

The Ida wrap skirt has a little something special: it is cut on the bias and offers a beautiful drape while hugging your body in all the right places.

Duo-Sized for ladies 0/2 to 28/30

Simple step-by-step instructions on our blog "The Thread" at Fabrics-Store.com

## SKIRT FRONT CUT 2 MIRROR PIECES

| SIZE 0/2          |  |
|-------------------|--|
| <u>SIZE 4/6</u>   |  |
| SIZE 8/10         |  |
| <u>SIZE 12/14</u> |  |
| <u>SIZE 16/18</u> |  |
| <u>SIZE 20/22</u> |  |
| <u>SIZE 24/26</u> |  |
| SIZE 28/30        |  |

### SKIRT BACK CUT I

| SIZE 0/2         |
|------------------|
| SIZE 4/6         |
| SIZE 8/10        |
| <u>SIZE12/14</u> |
| SIZE 16/18       |
| SIZE 20/22       |
| SIZE 24/26       |
| SIZE 28/30       |