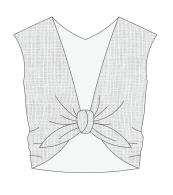

# FRED PATTERN

The Fred pattern is a self-lined sleeveless crop-top with side bust darts and ties in the back. Pairs well with high-waisted jeans or skirts.

Duo-Sized for ladies 0/2 to 28/30

Simple step-by-step instructions on our blog "The Thread" at Fabrics-Store.com

hall Seam Allowances Included

seam Allowances

Hall Seam Allowances

with the seam Allowances

FABRICS-STORE.COM

Our linen is nothing short of addicting

#FabricsStoreFredPattern

BACK
CUT 2 IN MAIN FABRIC
CUT 2 IN LINING
(2 MIRRORED PAIRS)