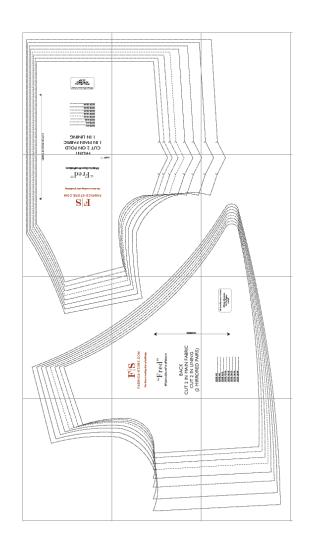

### All Seam Allowances Included

All Seam Allowances For This Pattern Are 3/8"

FRONT FABRIC FRONT FOLD FRONT IN MAIN FABRIC

| SISE 58/30 | SISE 54/50 | SISE 50/55 | SISE 10/18 | SISE 15/14 | SISE 8/10 | SISE 4/0 | SISE 4/0 | SISE 0/5

hall Seam Allowances Included

seam Allowances

Hall Seam Allowances

with the seam Allowances

FABRICS-STORE.COM

Our linen is nothing short of addicting

#FabricsStoreFredPattern

BACK
CUT 2 IN MAIN FABRIC
CUT 2 IN LINING
(2 MIRRORED PAIRS)

CKAINLINE

| SIZE <u>0</u> /2 | <u>SIZE 4/6</u> | SIZE 8/10 | $\overline{SIZE}_{12/14} =$ | SIZE 16/18 | <u>SIZE</u> <u>20/22</u> | SIZE 24/26 | SIZE 28/30 |
|------------------|-----------------|-----------|-----------------------------|------------|--------------------------|------------|------------|