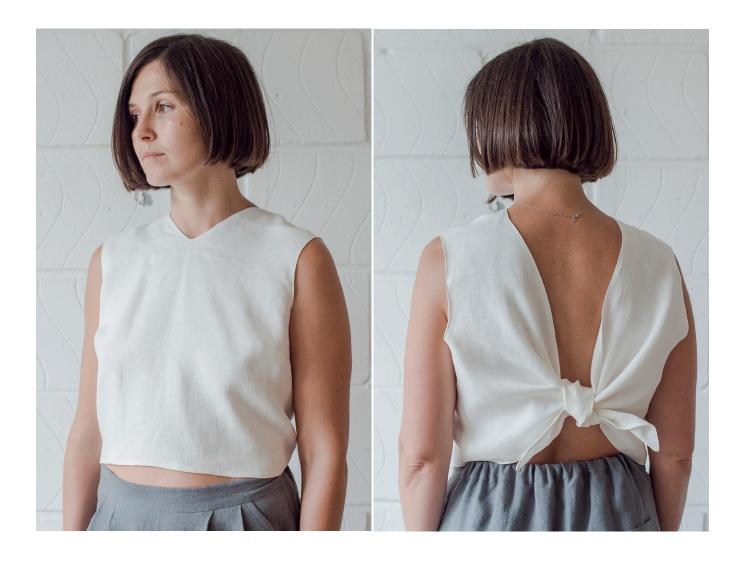

## 'GRAM WORTHY

Is it just us, or has the tied crop top been all over Instagram this summer? Embrace the trend and add this versatile linen top to your wardrobe.

Multi-Sized Tiled/Layered PDF Pattern

# FRED PATTERN

The Fred pattern is a self-lined sleeveless crop-top with side bust darts and ties in the back. Pairs well with high-waisted jeans or skirts.

Duo-Sized for ladies 0/2 to 28/30

Simple step-by-step instructions on our blog "The Thread" at Fabrics-Store.com

Our lovely model Masha is wearing size 4/6 of this style with no adjustments.