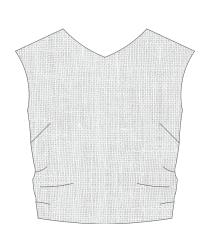

# FRED PATTERN

The Fred pattern is a self-lined sleeveless crop-top with side bust darts and ties in the back. Pairs well with high-waisted jeans or skirts.

Duo-Sized for ladies 0/2 to 28/30

Simple step-by-step instructions on our blog "The Thread" at Fabrics-Store.com

### All Seam Allowances Included

All Seam Allowances For This Pattern Are 3/8"

FRONT FABRIC FRONT FOLD FRONT IN MAIN FABRIC

| SISE 58/30 | SISE 54/50 | SISE 50/55 | SISE 10/18 | SISE 15/14 | SISE 8/10 | SISE 4/0 | SISE 4/0 | SISE 0/5