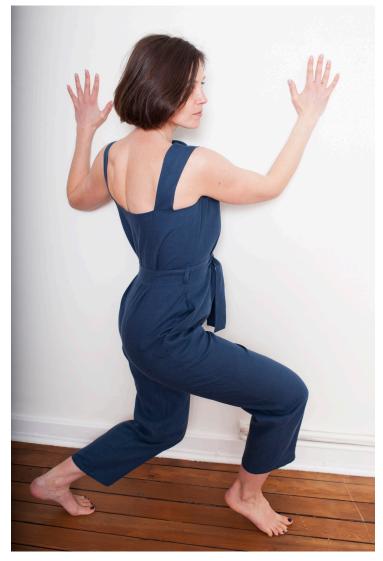

# DANA JUMPSUIT

# DANA PATTERN

Our Dana jumpsuit is the perfect one-piece to make you look fabulous without overthinking it. With its fitted bodice, a detachable belt to cinch the waist and slightly tapered cropped legs, this sewing pattern has a flattering fit that can be easily adjusted to suit your body type.

#### MASHA IS WEARING IL019 COBALT FS SIGNATURE FINISH - 100% LINEN - (5.3 OZ/YD<sup>2</sup>)

Our lovely model Masha is wearing Size 4/6.