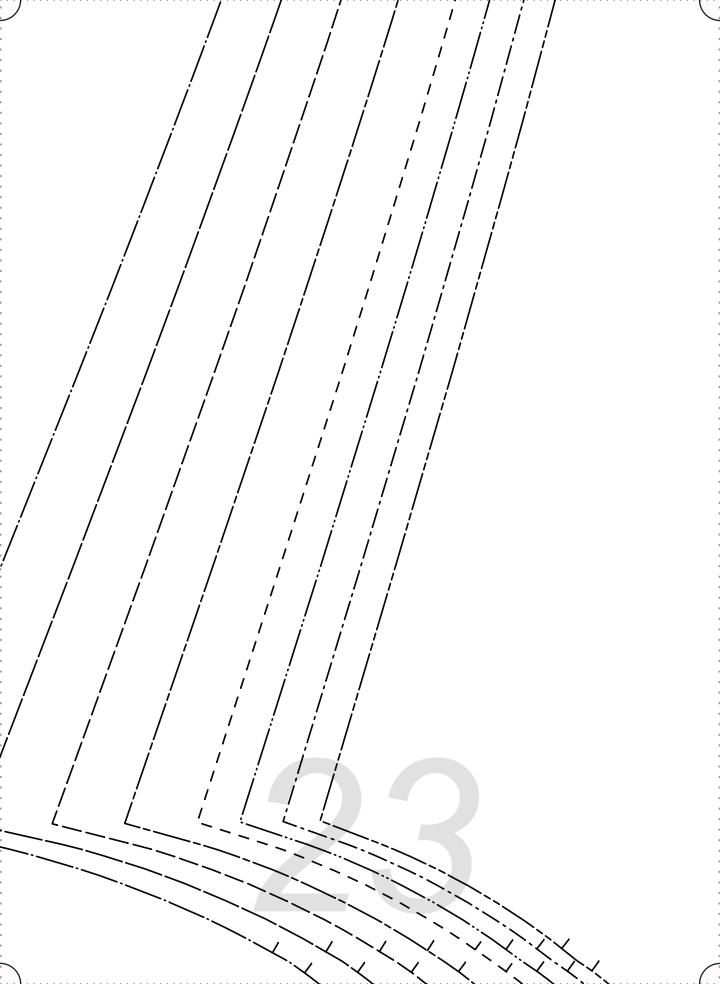

### Front Pant Lut 2 face to face

| SIZE 0/2          |
|-------------------|
| <u>SIZE 4/6</u>   |
| SIZE 8/10         |
| <u>SIZE 12/14</u> |
| SIZE 16/18        |
| <u>SIZE 20/22</u> |
| SIZE 24/26        |
| SIZE 28/30        |

GRAINLINE

All Seam Allowances Included

Main seams: 3/8" Bottom Hem: 1"

|  |  | <br> <br>    | ЯАЯТ?<br>С                  |
|--|--|--------------|-----------------------------|
|  |  | FACE TO FACE | TWO PAIR CUT 4<br>GRAINLINE |
|  |  |              |                             |