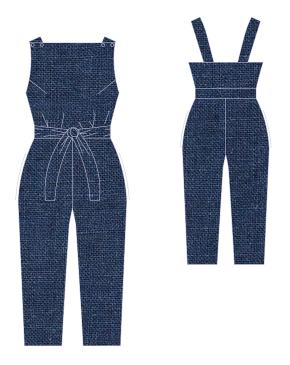

#### DANA PATTERN

Ladies Duo Sizes: 0/2 to 28/30

- Semi-fitted.
- Button straps.
- Capris length.
- Self belt.
- Hidden side pockets.