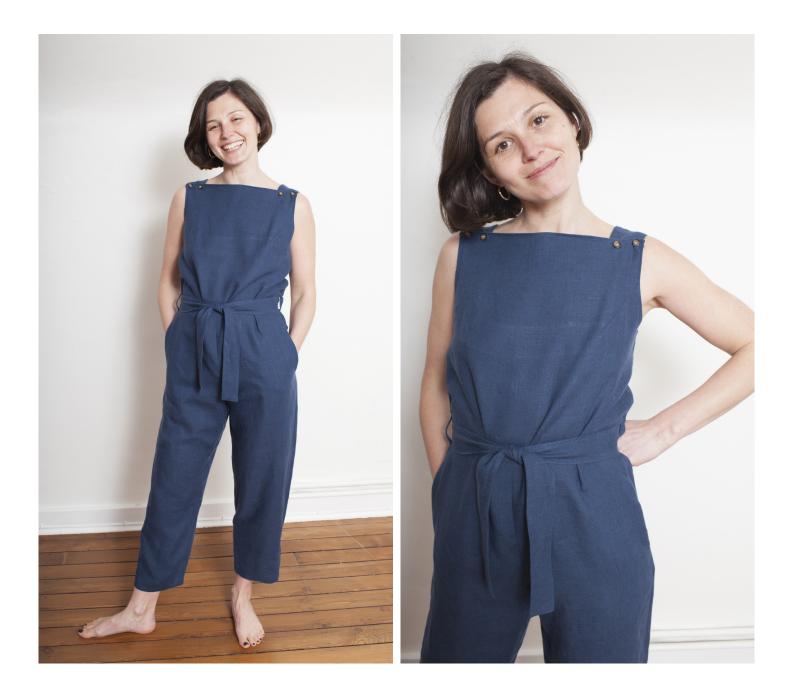

# DANA PATTERN

Our Dana jumpsuit is the perfect one-piece to make you look fabulous without overthinking it. With its fitted bodice, a detachable belt to cinch the waist and slightly tapered cropped legs, this sewing pattern has a flattering fit that can be easily adjusted to suit your body type.

#### MASHA IS WEARING IL019 COBALT FS SIGNATURE FINISH - 100% LINEN - (5.3 OZ/YD<sup>2</sup>)

Our lovely model Masha is wearing Size 4/6.

#### DANA PATTERN

Ladies Duo Sizes: 0/2 to 28/30

- Semi-fitted.
- Button straps.
- Capris length.
- Self belt.
- Hidden side pockets.