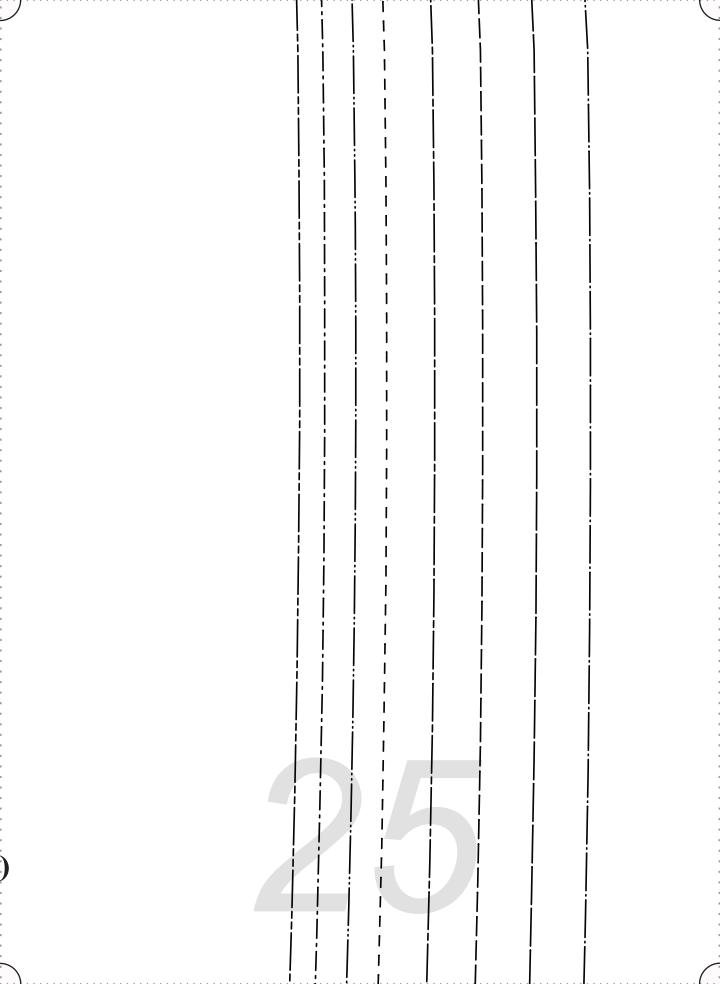

## Back Pant Sut 2 face to face

GRAINLINE

| <br>812E 58/30           |
|--------------------------|
| <br>81ZE 54/59           |
| <br>812E 50/55           |
| <br>81/91 3ZIS           |
| <br>SIZE 15/14           |
| <br>8710 SIZE 8/10       |
| <br>SIZE <del>4</del> /6 |
| <br>81ZE 0/5             |

bebuloni seonswollAmse2 IIA

"8\6 :eams: 3/8" "1 :m9H motto8"

Our linen is nothing short of addicting

Strap Cut 4 (2 pairs face to face)

1