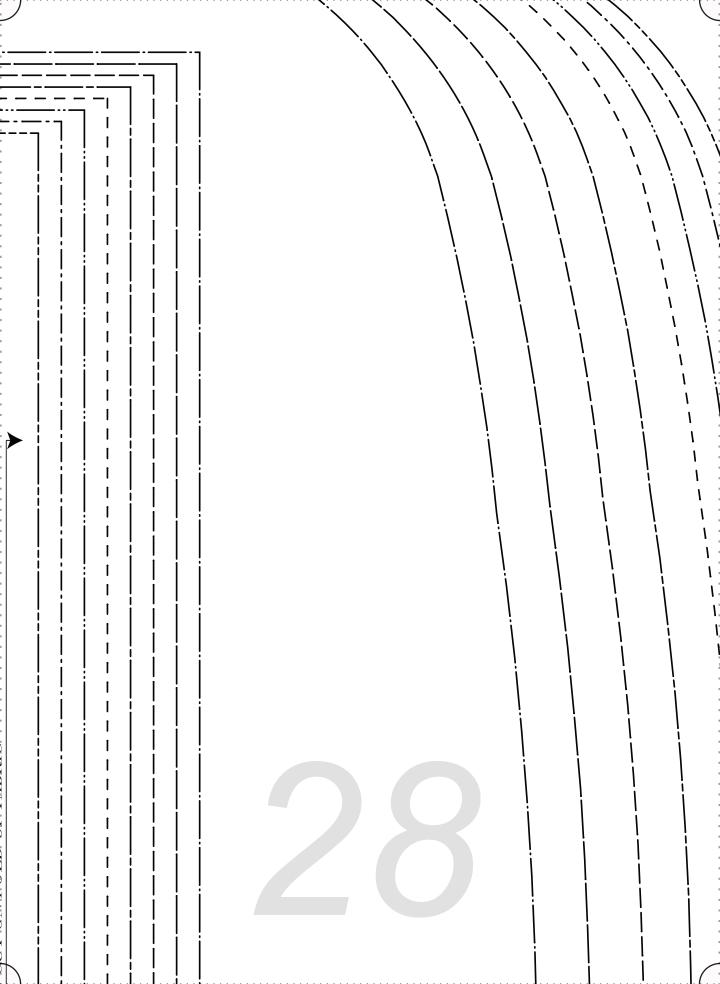

# EBRICS-STORE.COM

 SIZE 0/2

 SIZE 4/6

 SIZE 8/10

 SIZE 12/14

 SIZE 16/18

 SIZE 20/22

 SIZE 24/26

 SIZE 28/30

All Seam Allowances Included

Main seams: 3/8" Bottom Hem: 1"

| ·        |  | <br> | <br>  |
|----------|--|------|-------|
|          |  | <br> | <br>  |
| l j      |  | <br> | <br>  |
| I        |  |      |       |
|          |  | <br> | <br>  |
|          |  | <br> | <br>  |
| <u> </u> |  | <br> | <br>  |
|          |  | <br> | <br>· |
|          |  | <br> | <br>  |
|          |  |      |       |