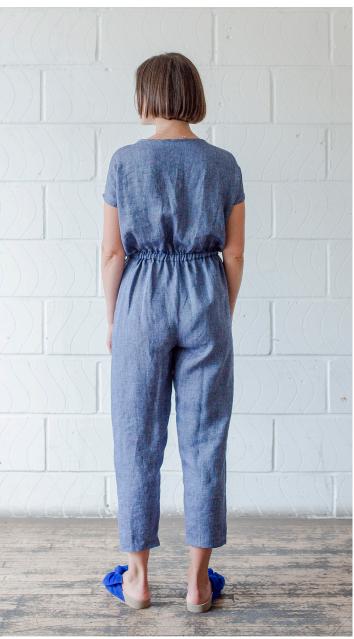

# CELINE PATTERN

Our linen jumpsuit features a faux-wrap front, elasticated waist and relaxed cropped pants with inseam pockets. An easy, complete put together look and a great beginner sewing project!

#### CELINE PATTERN

Ladies Duo Sizes: 0/2 to 28/30

- Faux wrap front bodice.
- Elastic waistband.
- Side pockets.
- Semi-fitted.
- Cropped pant length.