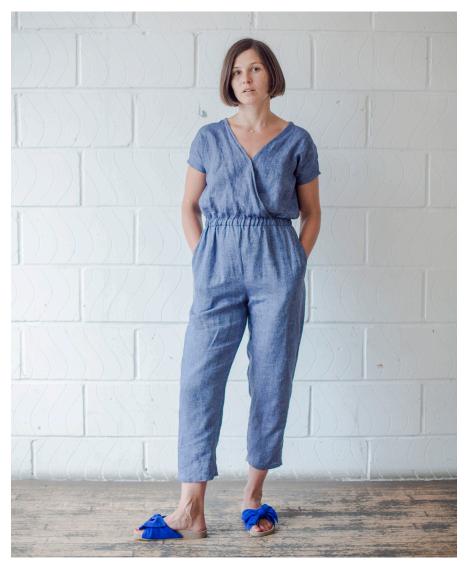

## CELINE JUMPSUIT

## EFFORTLESS COOL

Jumpsuits have that effortless cool factor to them and are the absolute easiest and quickest way to get dressed!

Available in Ladies Sizes 0/2 to 28/30

# CELINE PATTERN

Our linen jumpsuit features a faux-wrap front, elasticated waist and relaxed cropped pants with inseam pockets. An easy, complete put together look and a great beginner sewing project!

## MASHA IS WEARING IL042 908 FS PREMIER FINISH MEDIUM WEIGHT LINEN.

Our lovely model Masha is wearing Size 4/6.