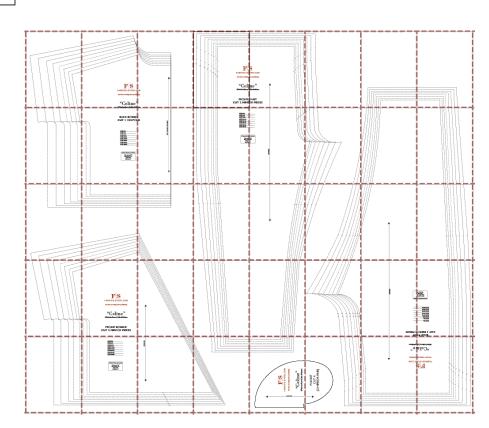

#### Layered PDF:

This pattern has embedded layers so you can print all sizes or a single size. See your .pdf viewers 'Layers' menu.

| SIZE 0/2          |
|-------------------|
| SIZE 4/6          |
| SIZE 8/10         |
| <u>SIZE 12/14</u> |
| SIZE 16/18        |
| SIZE 20/22        |
| SIZE 24/26        |
| SIZE 28/30        |

## BACK BODICE CUT I ON FOL

| SIZE 0/2   |
|------------|
| SIZE 4/6   |
| SIZE 8/10  |
| SIZE 12/14 |
| SIZE 16/18 |
| SIZE 20/22 |
| SIZE 24/26 |
| SIZE 28/30 |

## All Seam Allowances Included

Main seams: 3/8"
Sleeve Hem: 3/4"
Waist: 1.5"
Pant Hem: 1"

CUT ON FOLD OF FABRIC 99

SIZE 4/6
SIZE 8/10
SIZE 12/14
SIZE 16/18
SIZE 20/22
SIZE 24/26
SIZE 28/30

**SIZE 0/2** 

All Seam Allowand