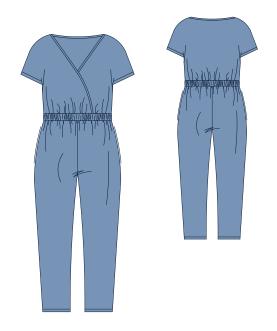

# CELINE PATTERN

Our linen jumpsuit features a faux-wrap front, elasticated waist and relaxed cropped pants with inseam pockets. An easy, complete put together look and a great beginner sewing project!

#### CELINE PATTERN

Ladies Duo Sizes: 0/2 to 28/30

- Faux wrap front bodice.
- Elastic waistband.
- Side pockets.
- Semi-fitted.
- Cropped pant length.