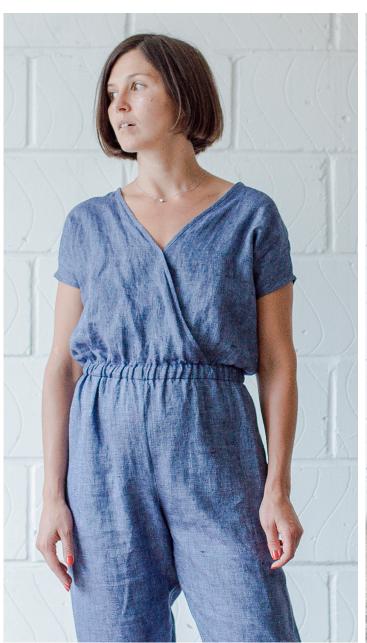

# CELINE PATTERN

Our linen jumpsuit features a faux-wrap front, elasticated waist and relaxed cropped pants with inseam pockets. An easy, complete put together look and a great beginner sewing project!

#### CELINE PATTERN

Ladies Duo Sizes: 0/2 to 28/30

- Faux wrap front bodice.
- Elastic waistband.
- Side pockets.
- Semi-fitted.
- Cropped pant length.