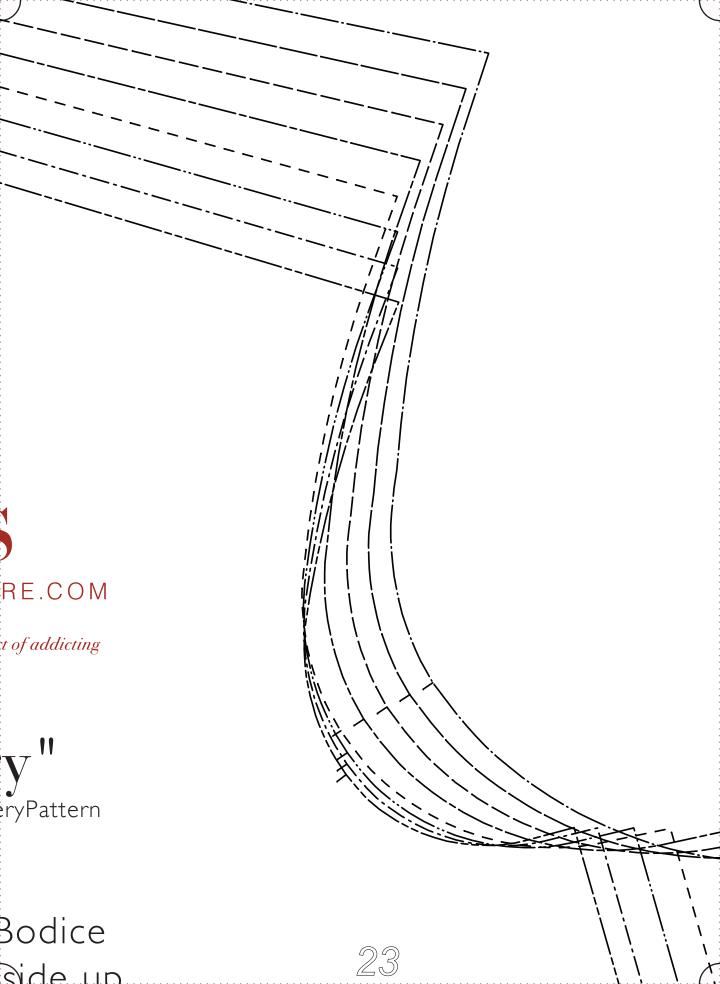

### Bodice – Cut I on fold

ON FOLD OF FABRIC

Right Fro 1 Cut I Rig L. SIZE 0/2 <u>SIZE 4/6</u> SIZE 8/10 <u>SIZE\_12/14</u> SIZE 16/18 SIZE 20/22 SIZE 24/26 SIZE 28/30 All Seam Allo Main s Skirt 32

| ont Bodice                            |           |              |   |
|---------------------------------------|-----------|--------------|---|
| ght side up                           | GRAINLINE |              |   |
|                                       |           |              |   |
|                                       |           |              |   |
|                                       |           |              |   |
|                                       |           |              |   |
|                                       |           |              |   |
| · · · · · · · · · · · · · · · · · · · |           |              |   |
|                                       |           |              |   |
|                                       |           |              |   |
| wances Included                       | •         |              |   |
| eams: 3/8''<br>Hem: 1''               |           |              |   |
| }                                     |           |              |   |
|                                       |           |              |   |
|                                       |           |              |   |
|                                       |           |              |   |
|                                       |           | '      <br>' |   |
|                                       |           | J            | l |
|                                       | 33        |              |   |