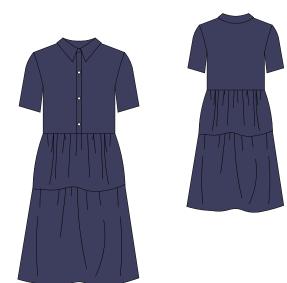

## AVERY PATTERN

This pattern is a classic shirt dress with tailored collar and semi-fitted bodice made fancy thanks to a tiered skirt

Sized for ladies 0/2 to 28/30

Simple step-by-step instructions on our blog The Thread at Fabrics-Store.com

#### AVERY PATTERN

Ladies Duo Sizes: 0/2 to 28/30

- Tailored collar and neckband
- Short sleeves
- Button front bodice
- Loose gathered skirt