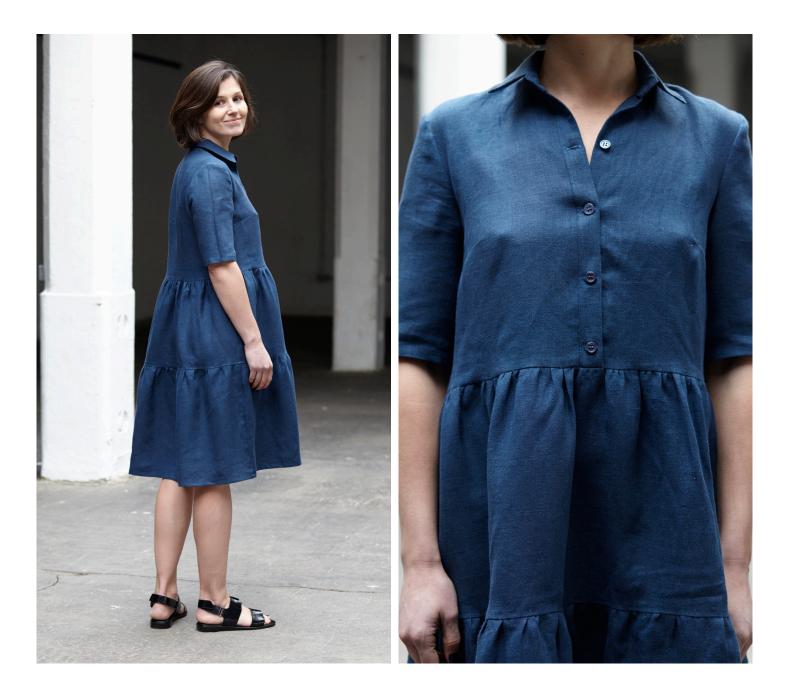

#### MASHA IS WEARING IL019 COBALT SIGNATURE FINISH MEDIUM WEIGHT - 100% LINEN

Our lovely model Masha is wearing Size 4/6.

#### PATTERN DETAILS

#### AVERY PATTERN

Ladies Duo Sizes: 0/2 to 28/30

- Tailored collar and neckband
- Short sleeves
- Button front bodice
- Loose gathered skirt