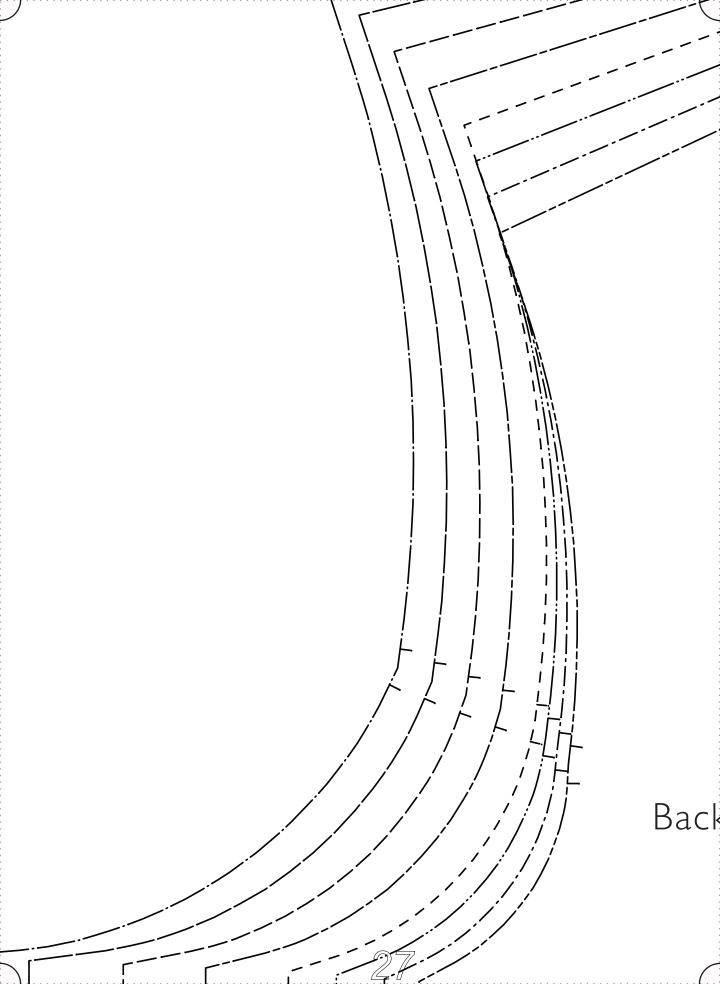

## Back Upper Skirt on fold of fabric

| ZE 0/2          |
|-----------------|
| ZE 4/6          |
| <u>ZE 8/10</u>  |
| <u>ZE12/14</u>  |
| ZE 16/18        |
| ZE <u>20/22</u> |
| ZE 24/26        |
| <b>ZE</b> 28/30 |