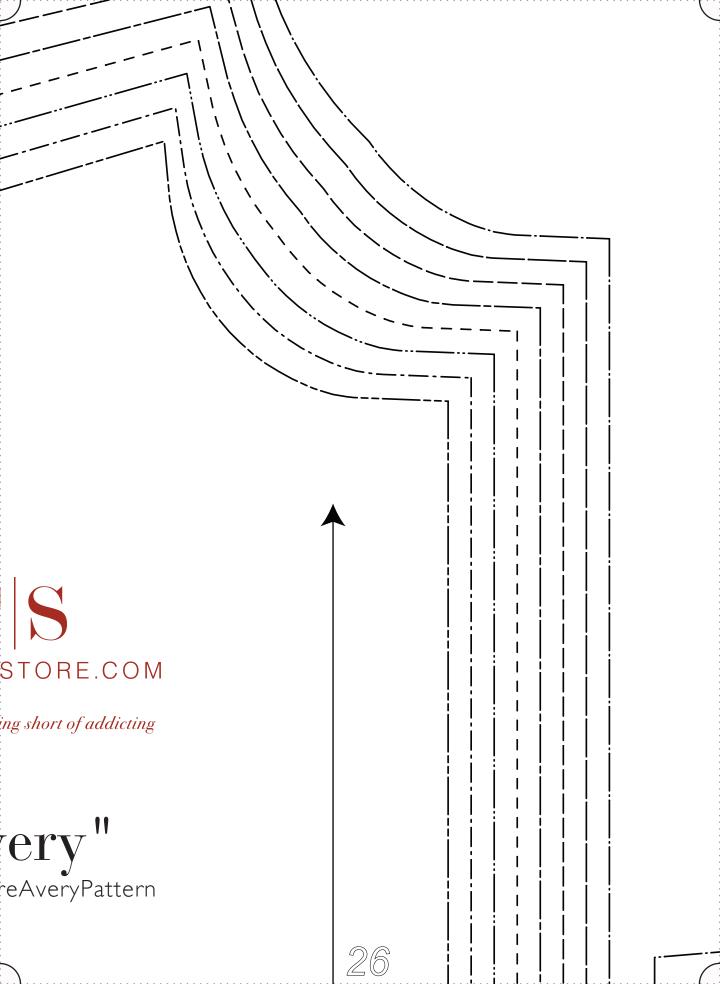

### Bodice – Cut I on fold

ON FOLD OF FABRIC

Right Fro 1 Cut I Rig L. SIZE 0/2 <u>SIZE 4/6</u> SIZE 8/10 <u>SIZE\_12/14</u> SIZE 16/18 SIZE 20/22 SIZE 24/26 SIZE 28/30 All Seam Allo Main s Skirt 32

| ont Bodice                            |           |              |   |
|---------------------------------------|-----------|--------------|---|
| ght side up                           | GRAINLINE |              |   |
|                                       |           |              |   |
|                                       |           |              |   |
|                                       |           |              |   |
|                                       |           |              |   |
|                                       |           |              |   |
| · · · · · · · · · · · · · · · · · · · |           |              |   |
|                                       |           |              |   |
|                                       |           |              |   |
| wances Included                       | •         |              |   |
| eams: 3/8''<br>Hem: 1''               |           |              |   |
| }                                     |           |              |   |
|                                       |           |              |   |
|                                       |           |              |   |
|                                       |           |              |   |
|                                       |           | '      <br>' |   |
|                                       |           | J            | l |
|                                       | 33        |              |   |