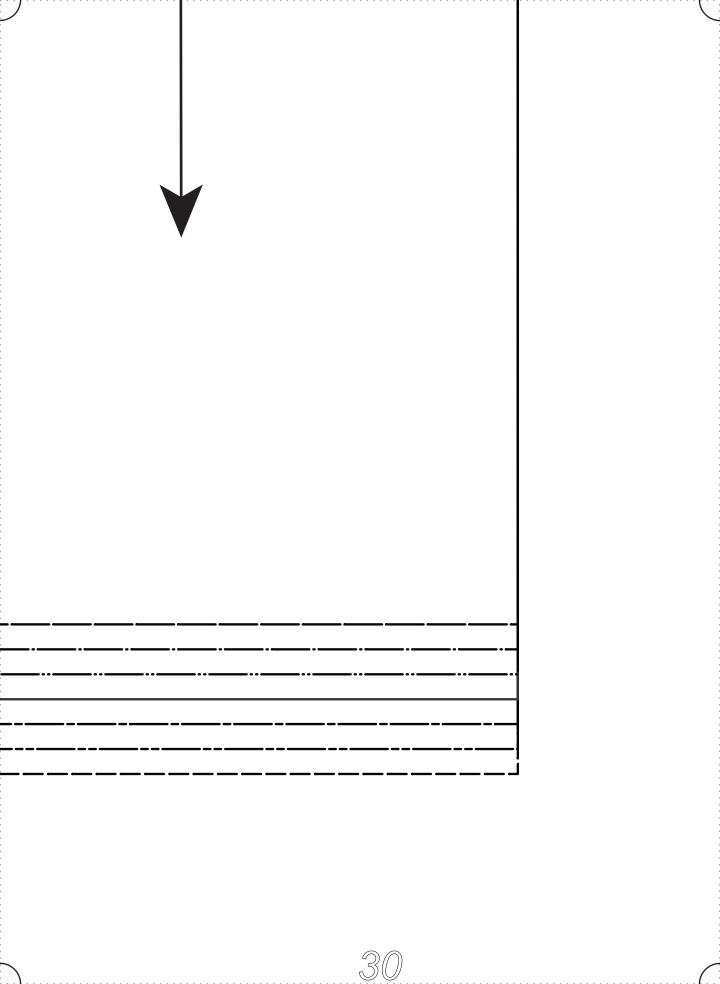

#### FRONT SKIRT CUT 2 MIRROR PIECES

| <u>SIZE 0/2</u>   |  |
|-------------------|--|
| SIZE 4/6          |  |
| SIZE 8/10         |  |
| SIZE 12/14        |  |
| <u>SIZE 16/18</u> |  |
| <u>SIZE 20/22</u> |  |
| SIZE 24/26        |  |

#### BACK SKIRT CUT I ON FOLD

| SIZE 0/2          |  |
|-------------------|--|
| SIZE <u>4/6</u>   |  |
| <u>SIZE 8/10</u>  |  |
| SIZE 12/14        |  |
| <u>SIZE 16/18</u> |  |
| <u>SIZE 20/22</u> |  |
| <u>SIZE 24/26</u> |  |