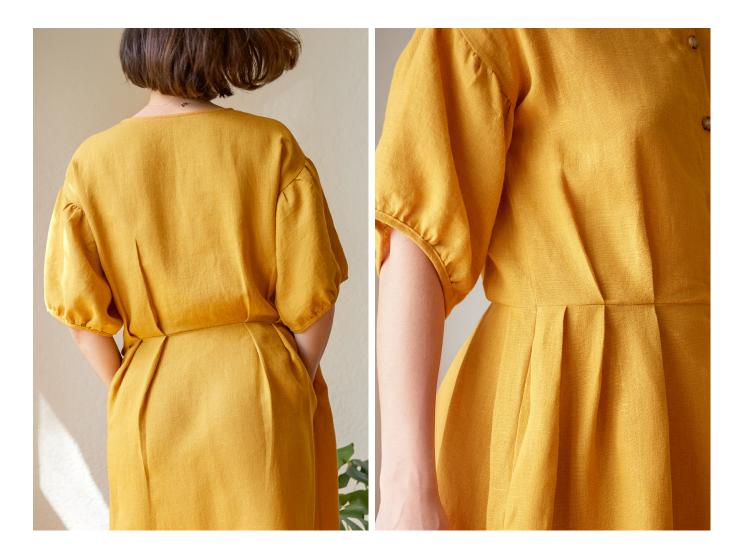

#### ANNA ROSE PATTERN

This knife pleated button down dress is knee length with a button front and puff sleeves.

Sized for ladies 0/2 to 24/26

Simple instructions for the confident beginner.

Our lovely model Masha is wearing size 4/6 of this style with no adjustments.