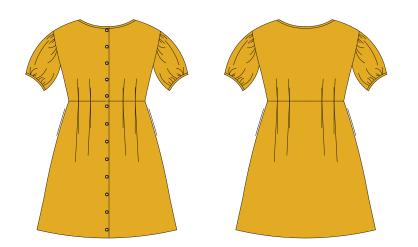

#### ANNA ROSE PATTERN

This knife pleated button down dress is knee length with a button front and puff sleeves.

Sized for ladies 0/2 to 24/26

Simple instructions for the confident beginner.

Our lovely model Masha is wearing size 4/6 of this style with no adjustments.

#### **PATTERN DETAILS**

Anna Rose Dress

Sizes: 0/2 to 24/26 "Semi-Fitted"