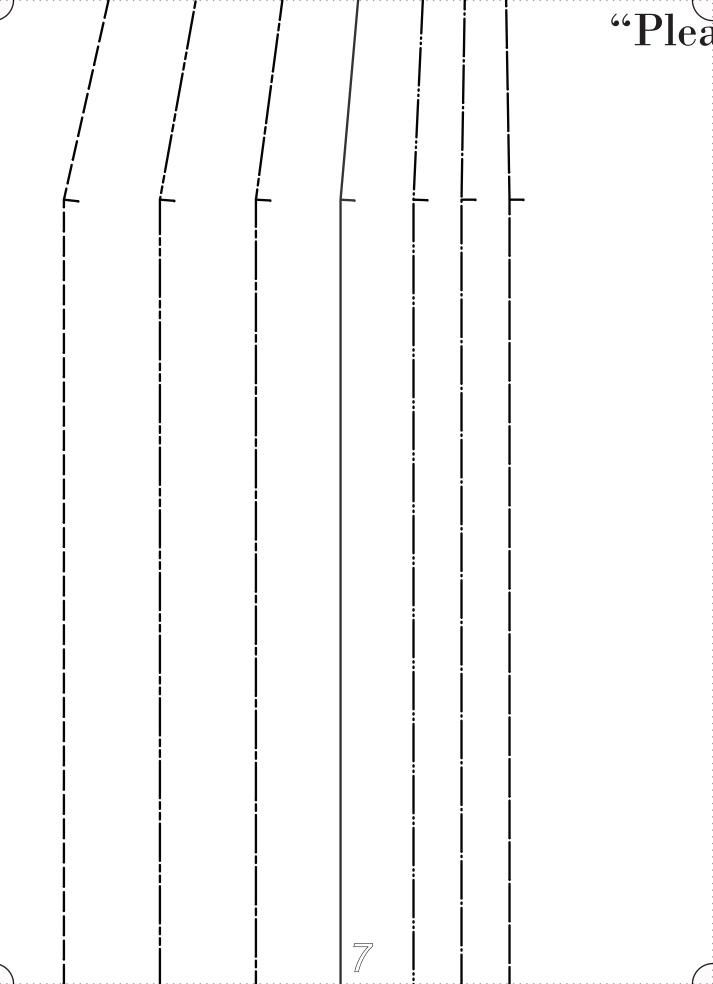

#### FRONT SKIRT CUT 2 MIRROR PIECES

| <u>SIZE 0/2</u>   |  |
|-------------------|--|
| SIZE 4/6          |  |
| SIZE 8/10         |  |
| SIZE 12/14        |  |
| <u>SIZE 16/18</u> |  |
| <u>SIZE 20/22</u> |  |
| SIZE 24/26        |  |

#### BACK SKIRT CUT I ON FOLD

| SIZE 0/2          |  |
|-------------------|--|
| SIZE <u>4/6</u>   |  |
| <u>SIZE 8/10</u>  |  |
| SIZE 12/14        |  |
| <u>SIZE 16/18</u> |  |
| <u>SIZE 20/22</u> |  |
| <u>SIZE 24/26</u> |  |