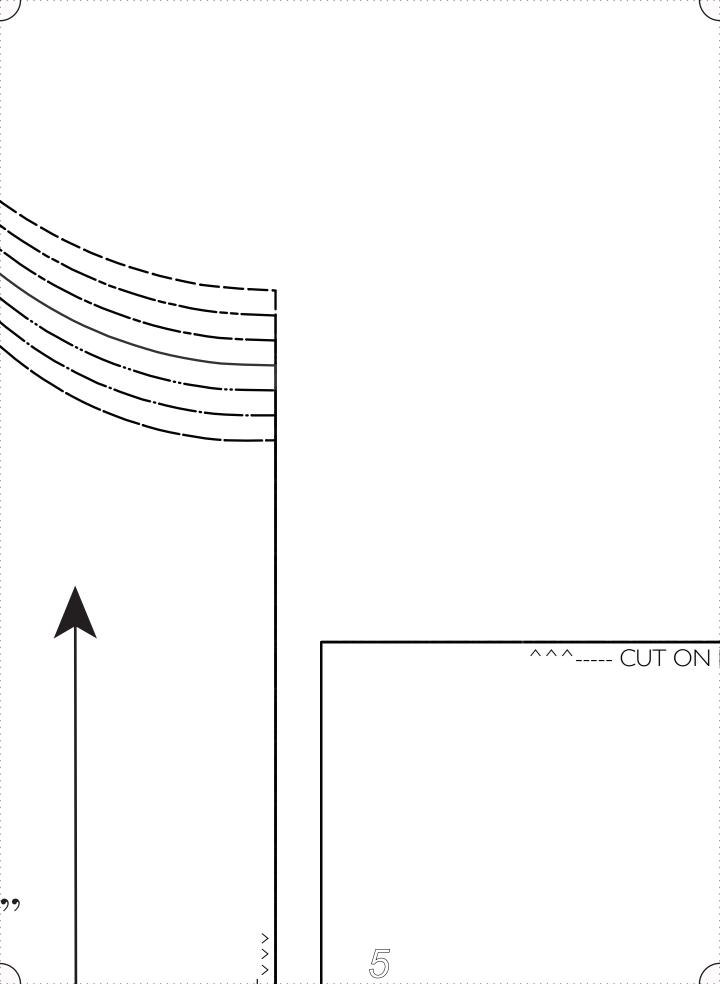

#### FRONT BODICE CUT 2 MIRROR PIECES

| SIZE 0/2          |  |
|-------------------|--|
| <u>SIZE 4/6</u>   |  |
| <u>SIZE 8/10</u>  |  |
| SIZE 12/14        |  |
| <u>SIZE 16/18</u> |  |
| SIZE 20/22        |  |
| <u>SIZE 24/26</u> |  |

#### BACK BODICE CUT I ON FOLD

| <u>SIZE 0/2</u>   |
|-------------------|
| SIZE 4/6          |
| <u>SIZE 8/10</u>  |
| SIZE 12/14        |
| SIZE 16/18        |
| SIZE 20/22        |
| <u>SIZE 24/26</u> |

| GRAINLINE | CUT ON FOLD OF FABRIC^^^ | SIZE 0/2   SIZE 4/6   SIZE 12/14   SIZE 16/18   SIZE 20/22   SIZE 24/26 |  |
|-----------|--------------------------|-------------------------------------------------------------------------|--|
|           |                          | 11                                                                      |  |