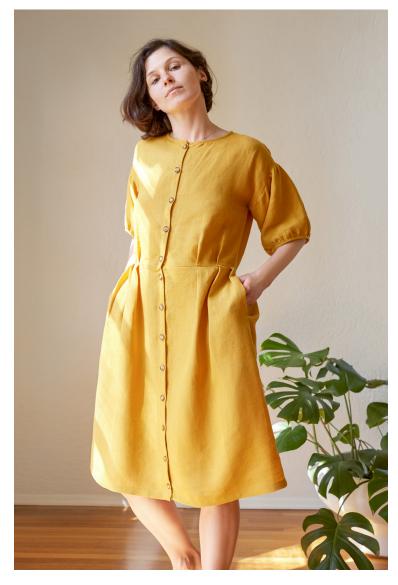

#### ANNA ROSE DRESS

#### SUNNY SUMMER DAYS

Carefully tailored, this gently pleated shirtdress will make a delightful addition to your wardrobe. Comfort with elegance for everyday summer wear.

Misses and Women Sizes Included

#### ANNA ROSE PATTERN

This knife pleated button down dress is knee length with a button front and puff sleeves.

Sized for ladies 0/2 to 24/26

Simple instructions for the confident beginner.

Our lovely model Masha is wearing size 4/6 of this style with no adjustments.