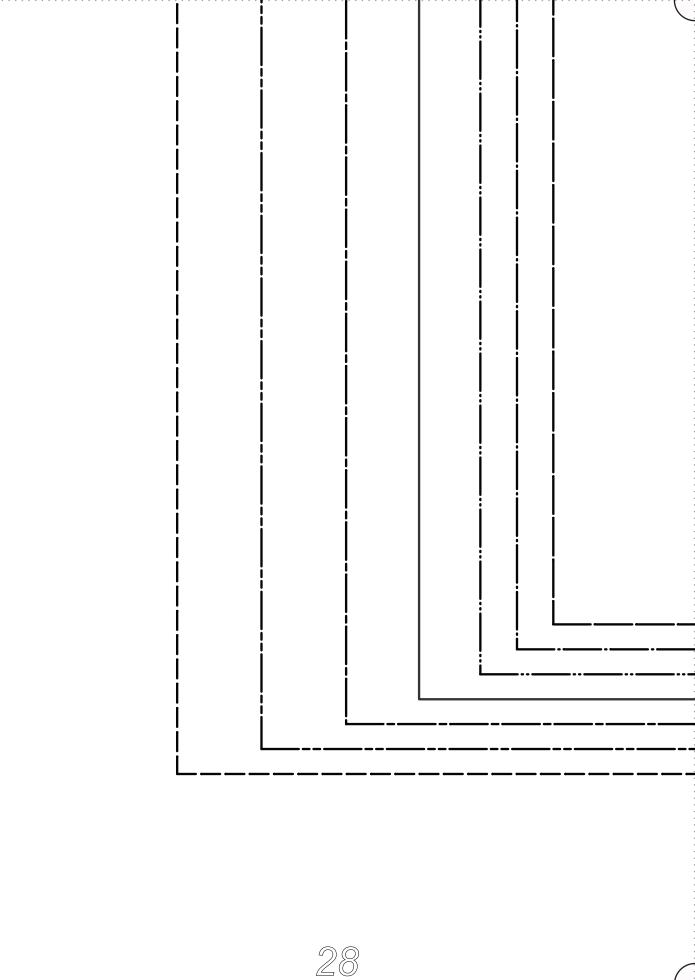

#### FRONT SKIRT CUT 2 MIRROR PIECES

| <u>SIZE 0/2</u>   |  |
|-------------------|--|
| SIZE 4/6          |  |
| SIZE 8/10         |  |
| SIZE 12/14        |  |
| <u>SIZE 16/18</u> |  |
| <u>SIZE 20/22</u> |  |
| SIZE 24/26        |  |

#### BACK SKIRT CUT I ON FOLD

| SIZE 0/2          |  |
|-------------------|--|
| SIZE <u>4/6</u>   |  |
| <u>SIZE 8/10</u>  |  |
| SIZE 12/14        |  |
| <u>SIZE 16/18</u> |  |
| <u>SIZE 20/22</u> |  |
| <u>SIZE 24/26</u> |  |