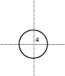

### 2" Square Scale Test

#### Layered PDF

This pattern has embedded layers so you can print all sizes or a single size. See your .pdf viewers 'Layers' menu.

Simply overlap the page margins and align the markings in each corner to become a circle.