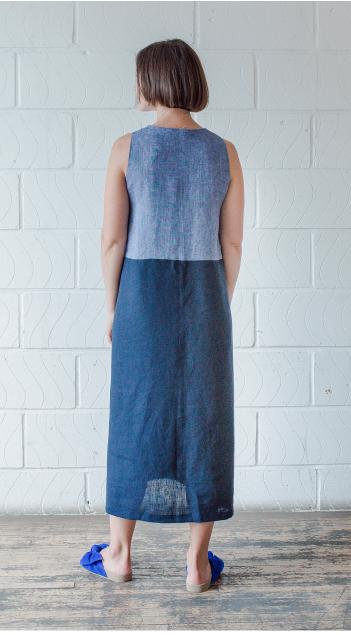

#### DRESS BLUES

There's something about deep blue color that suits all skin types, blondes, brunettes and virtually anyone! Here we take it duo-toned with a pocketed maxi dress.

Available in Ladies Sizes 0/2 to 28/30

### MASHA IS WEARING ILO42 PREMIER FINISH YARN DYED CHAMBRAY AND OUR MEDIUM WEIGHT ILO19 DRESS BLUE.

Our lovely model Masha is wearing Size 4/6.