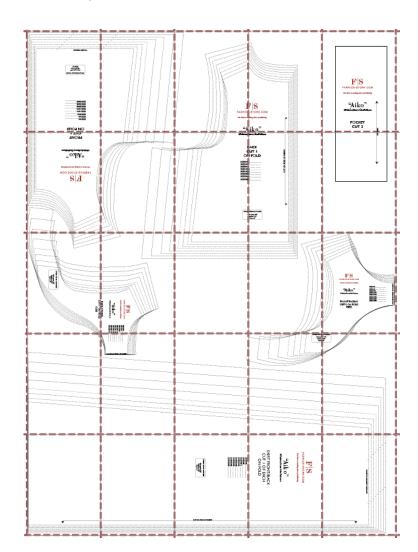

#### Formatted for paper sizes A4 and Letter.

Simply overlap the page margins and align the markings in each corner to complete the circle and tape in place.

#### Layered PDF:

This pattern has embedded layers so you can print all sizes or a single size. See your .pdf viewers 'Layers' menu.

# "Aiko"

#FabricsStoreAikoPattern

POCKET CUT 2

| itoreAikoPattern                                                    |                       |  |
|---------------------------------------------------------------------|-----------------------|--|
| 3ACK CUT I N FOLD  4 8 2 6 0                                        | CUT ON FOLD OF FABRIC |  |
| Allowances Included  fain seams: 3/8''  Neckline: 3/8''  Hem: 1.5'' |                       |  |
|                                                                     | 9                     |  |

# "Aiko"

#FabricsStoreAikoPattern

SKIRT FRONT/BACK
CUT I OF EACH
ON FOLD