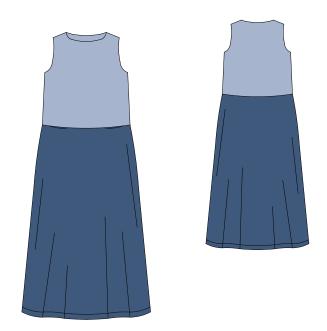

# AIKO PATTERN

Classic a-line silhouette, round neck finished with facing, sleeveless style with two front accent pockets that look interesting while being very practical.

Sized for ladies 0/2 to 28/30

Simple step-by-step instructions on our blog The Thread @ Fabrics-Store.com

#### AIKO PATTERN

Ladies Duo Sizes: 0/2 to 28/30

- Simple A-Line Maxi.
- Semi-Fitted.
- Neck/Armhole Facing.
- Duo-Tone Styling.
- Front waist pockets.