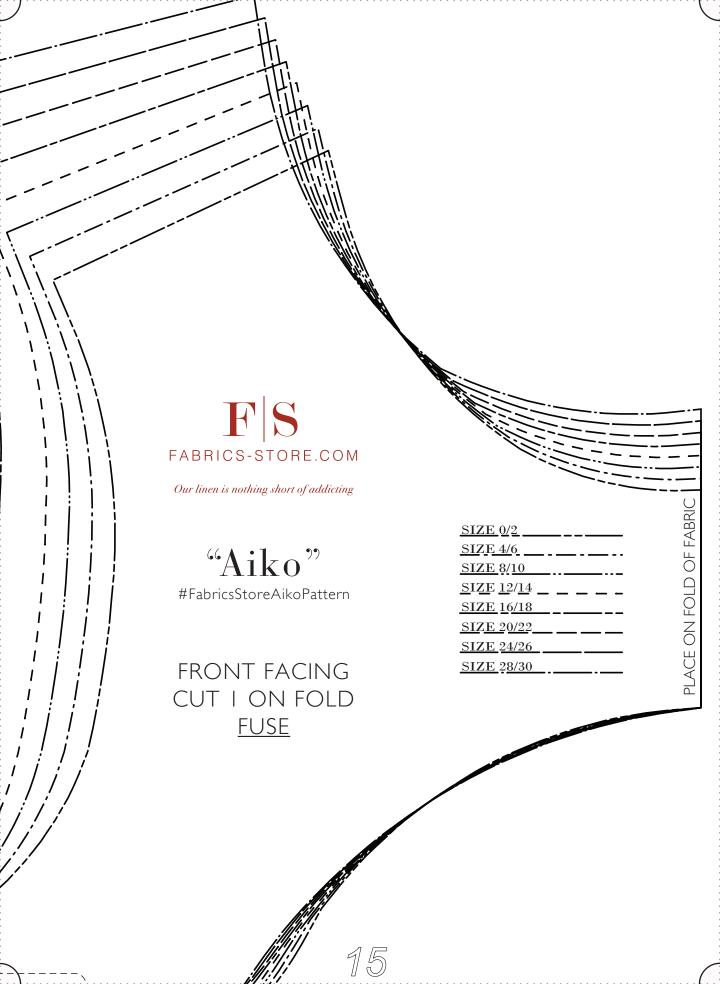

#### #FabricsStoreAikoPattern

#### AIKO PATTERN

Ladies Duo Sizes: 0/2 to 28/30

- Simple A-Line Maxi.
- Semi-Fitted.
- Neck/Armhole Facing.
- Duo-Tone Styling.
- Front waist pockets.

# "Aiko"

#FabricsStoreAikoPattern

POCKET CUT 2

| itoreAikoPattern                                                    |                       |  |
|---------------------------------------------------------------------|-----------------------|--|
| 3ACK CUT I N FOLD  4 8 2 6 0                                        | CUT ON FOLD OF FABRIC |  |
| Allowances Included  fain seams: 3/8''  Neckline: 3/8''  Hem: 1.5'' |                       |  |
|                                                                     | 9                     |  |