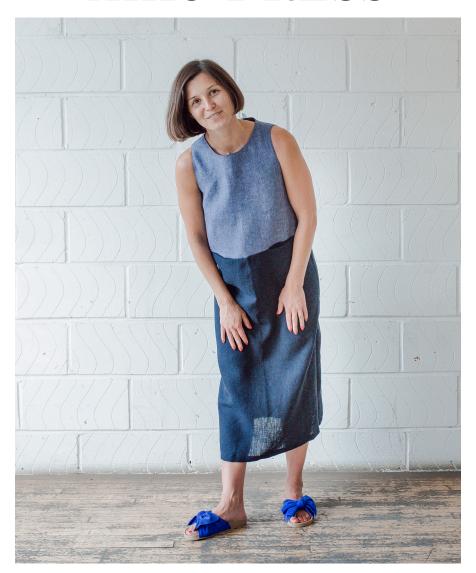

#### DRESS BLUES

There's something about deep blue color that suits all skin types, blondes, brunettes and virtually anyone! Here we take it duo-toned with a pocketed maxi dress.

Available in Ladies Sizes 0/2 to 28/30

### MASHA IS WEARING ILO42 PREMIER FINISH YARN DYED CHAMBRAY AND OUR MEDIUM WEIGHT ILO19 DRESS BLUE.

Our lovely model Masha is wearing Size 4/6.