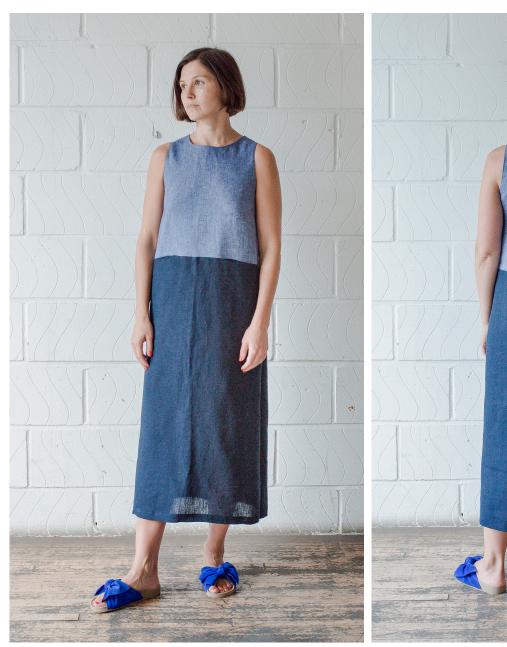

#### DRESS BLUES

There's something about deep blue color that suits all skin types, blondes, brunettes and virtually anyone! Here we take it duo-toned with a pocketed maxi dress.

Available in Ladies Sizes 0/2 to 28/30

### MASHA IS WEARING ILO42 PREMIER FINISH YARN DYED CHAMBRAY AND OUR MEDIUM WEIGHT ILO19 DRESS BLUE.

Our lovely model Masha is wearing Size 4/6.